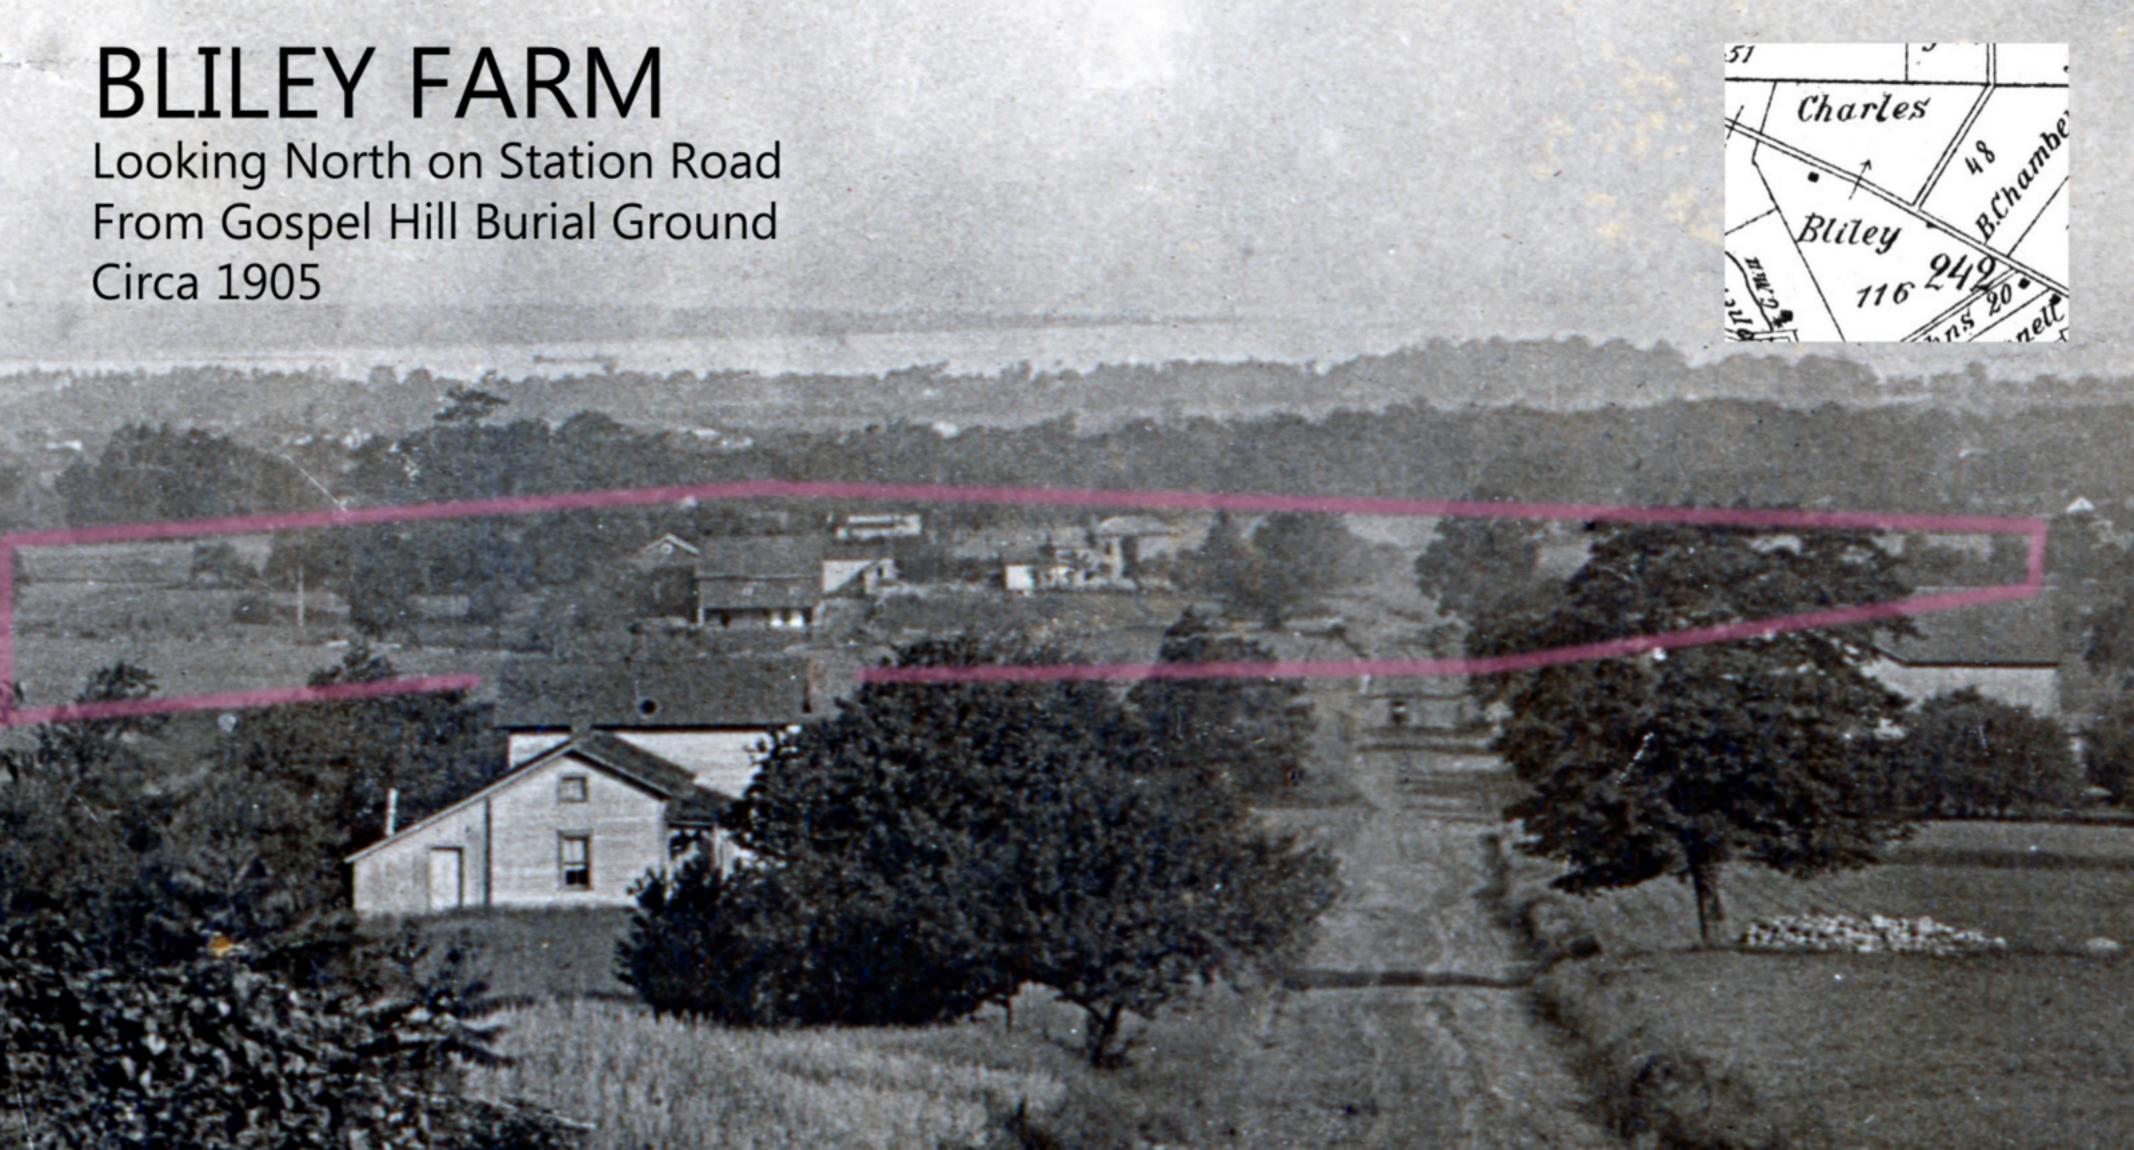

## Album 2. Wagner-Bliley Album Uncaptioned Scanned: August 2015

## Introduction

This is a very unusual album. Most of the photos in it are duplicates of ones used in other family albums created by Sam and Inez Wagner. It appears to be a work-in-progress as it lacks usual captions written by Inez.