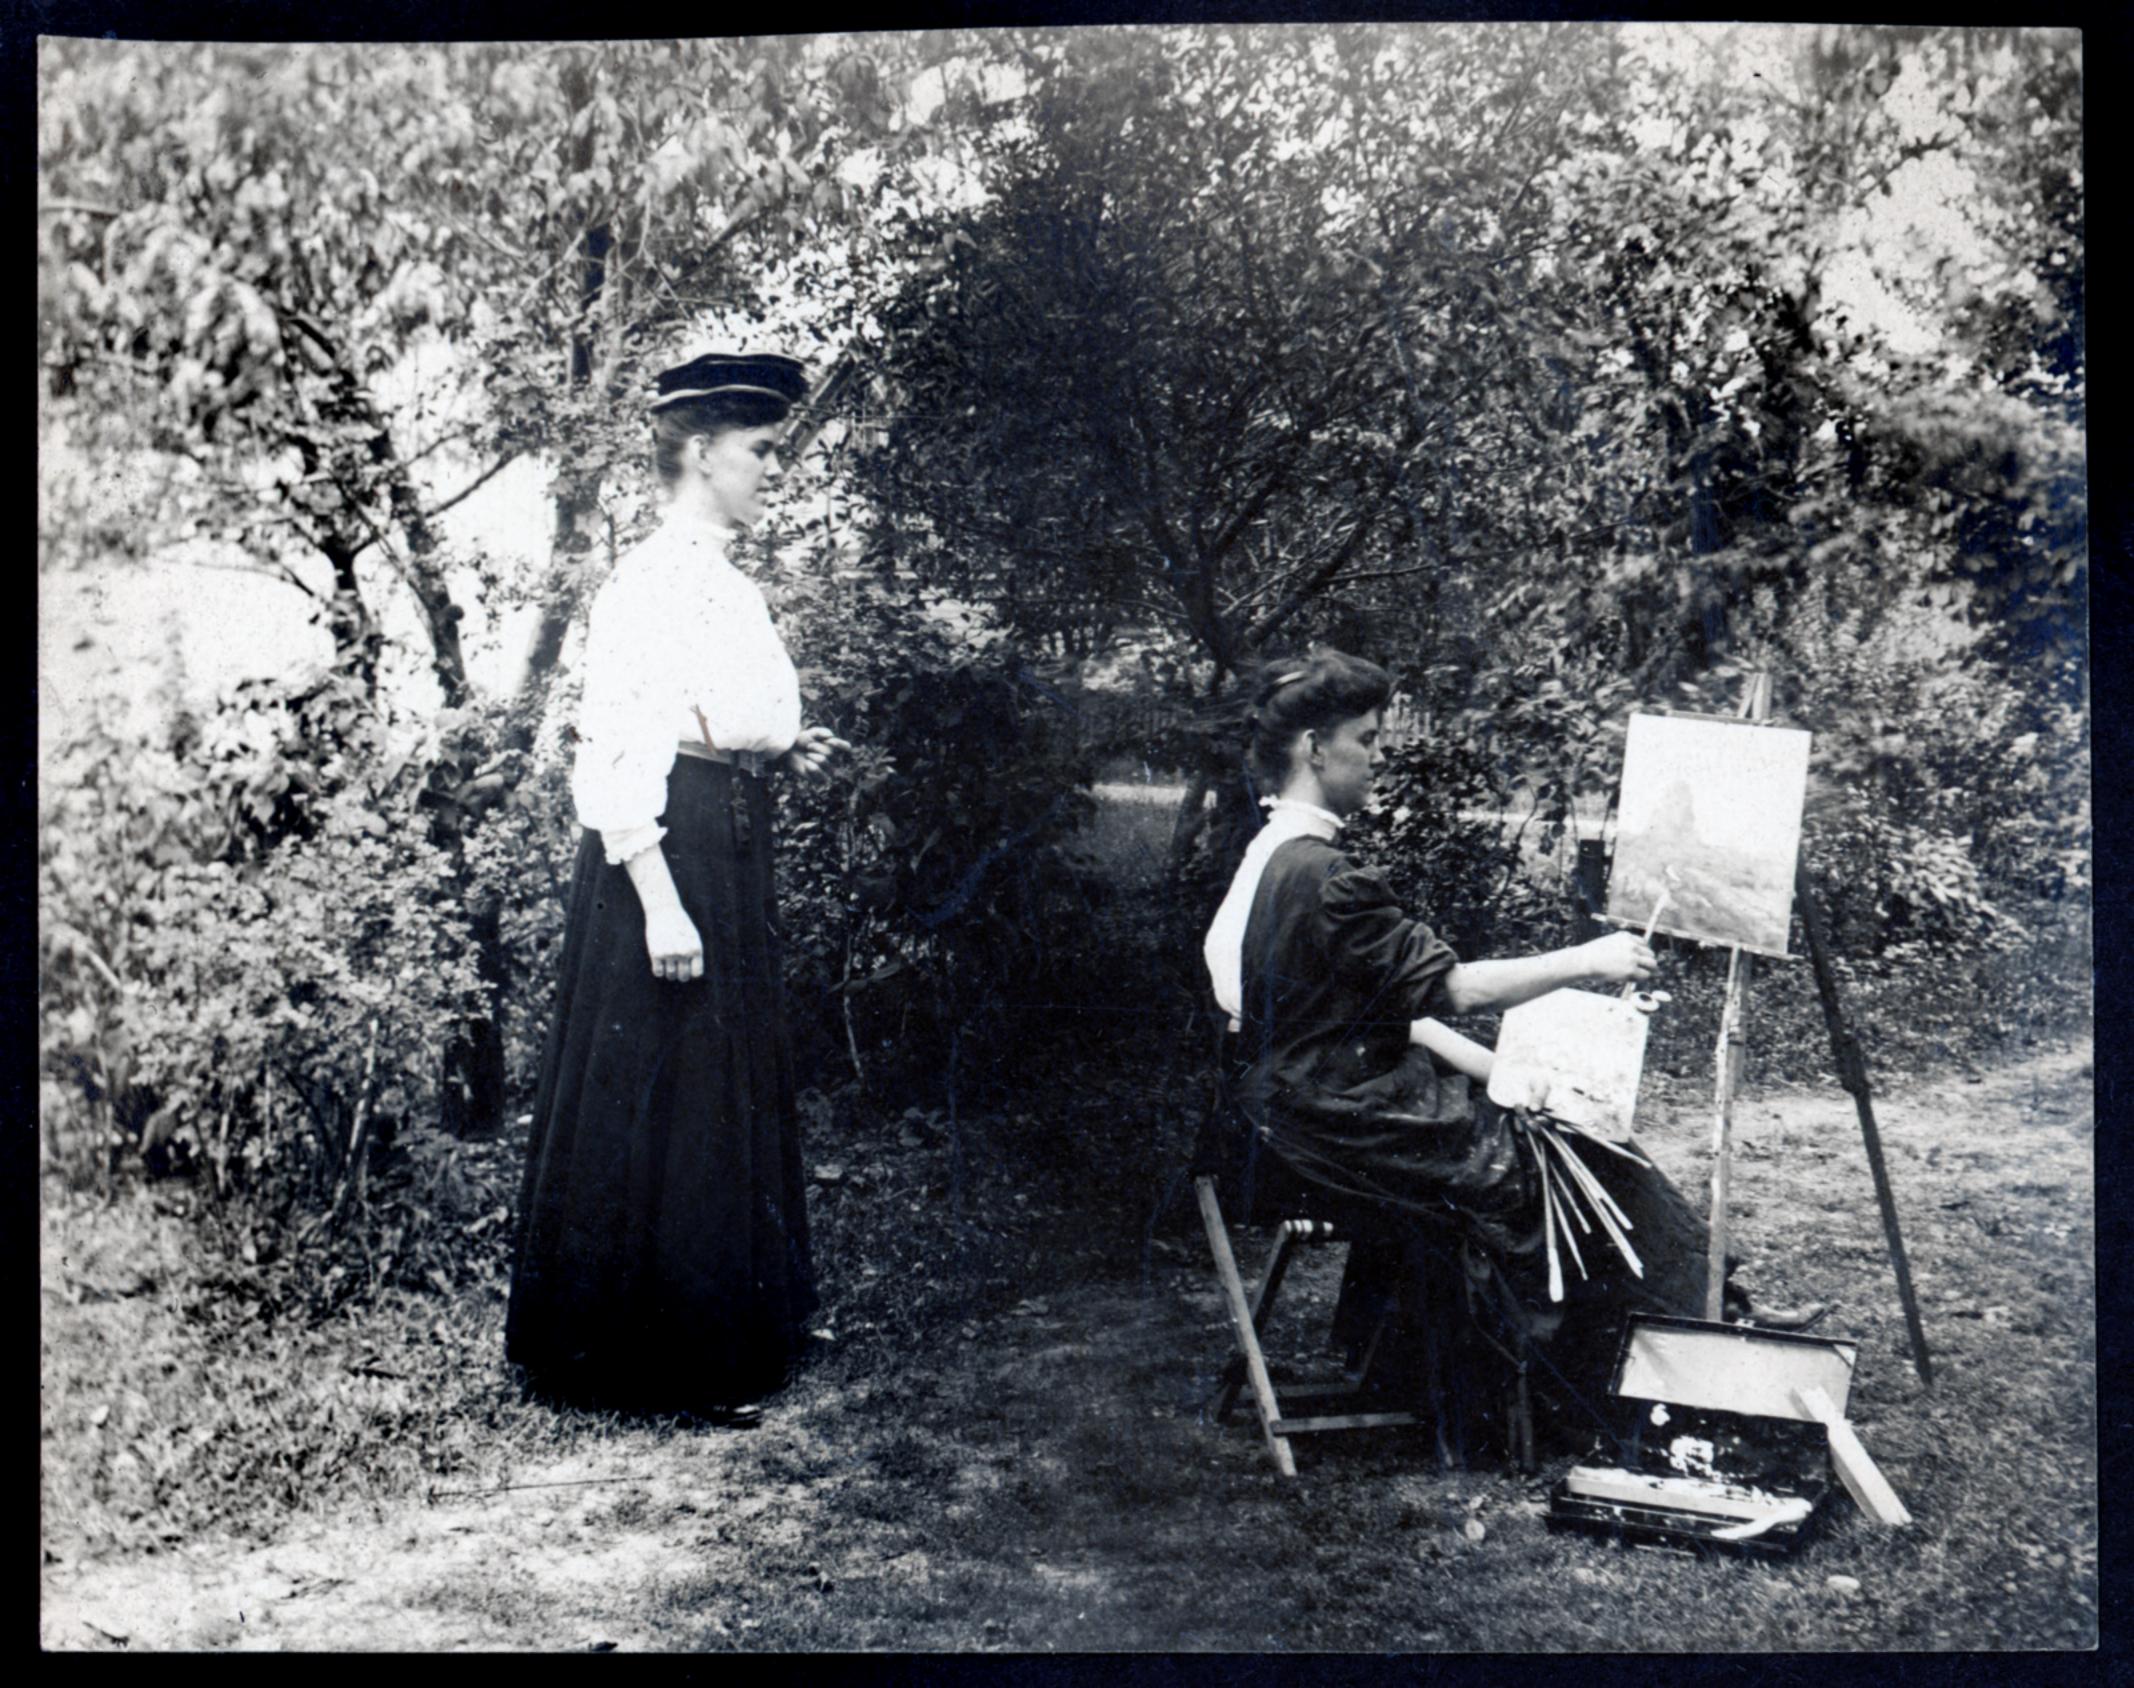

## Introduction

This is a very unusual album. Most of the photos in it are duplicates of ones used in other family albums created by Sam and Inez Wagner. It appears to be a work-in-progress as it lacks usual captions written by Inez.

Unfortunately, there are also a few "new" ones of which I cannot identify any of them.

The 60 pages broke away from the binding during handling. This album was in a very fragile condition and the damage could not be helped.