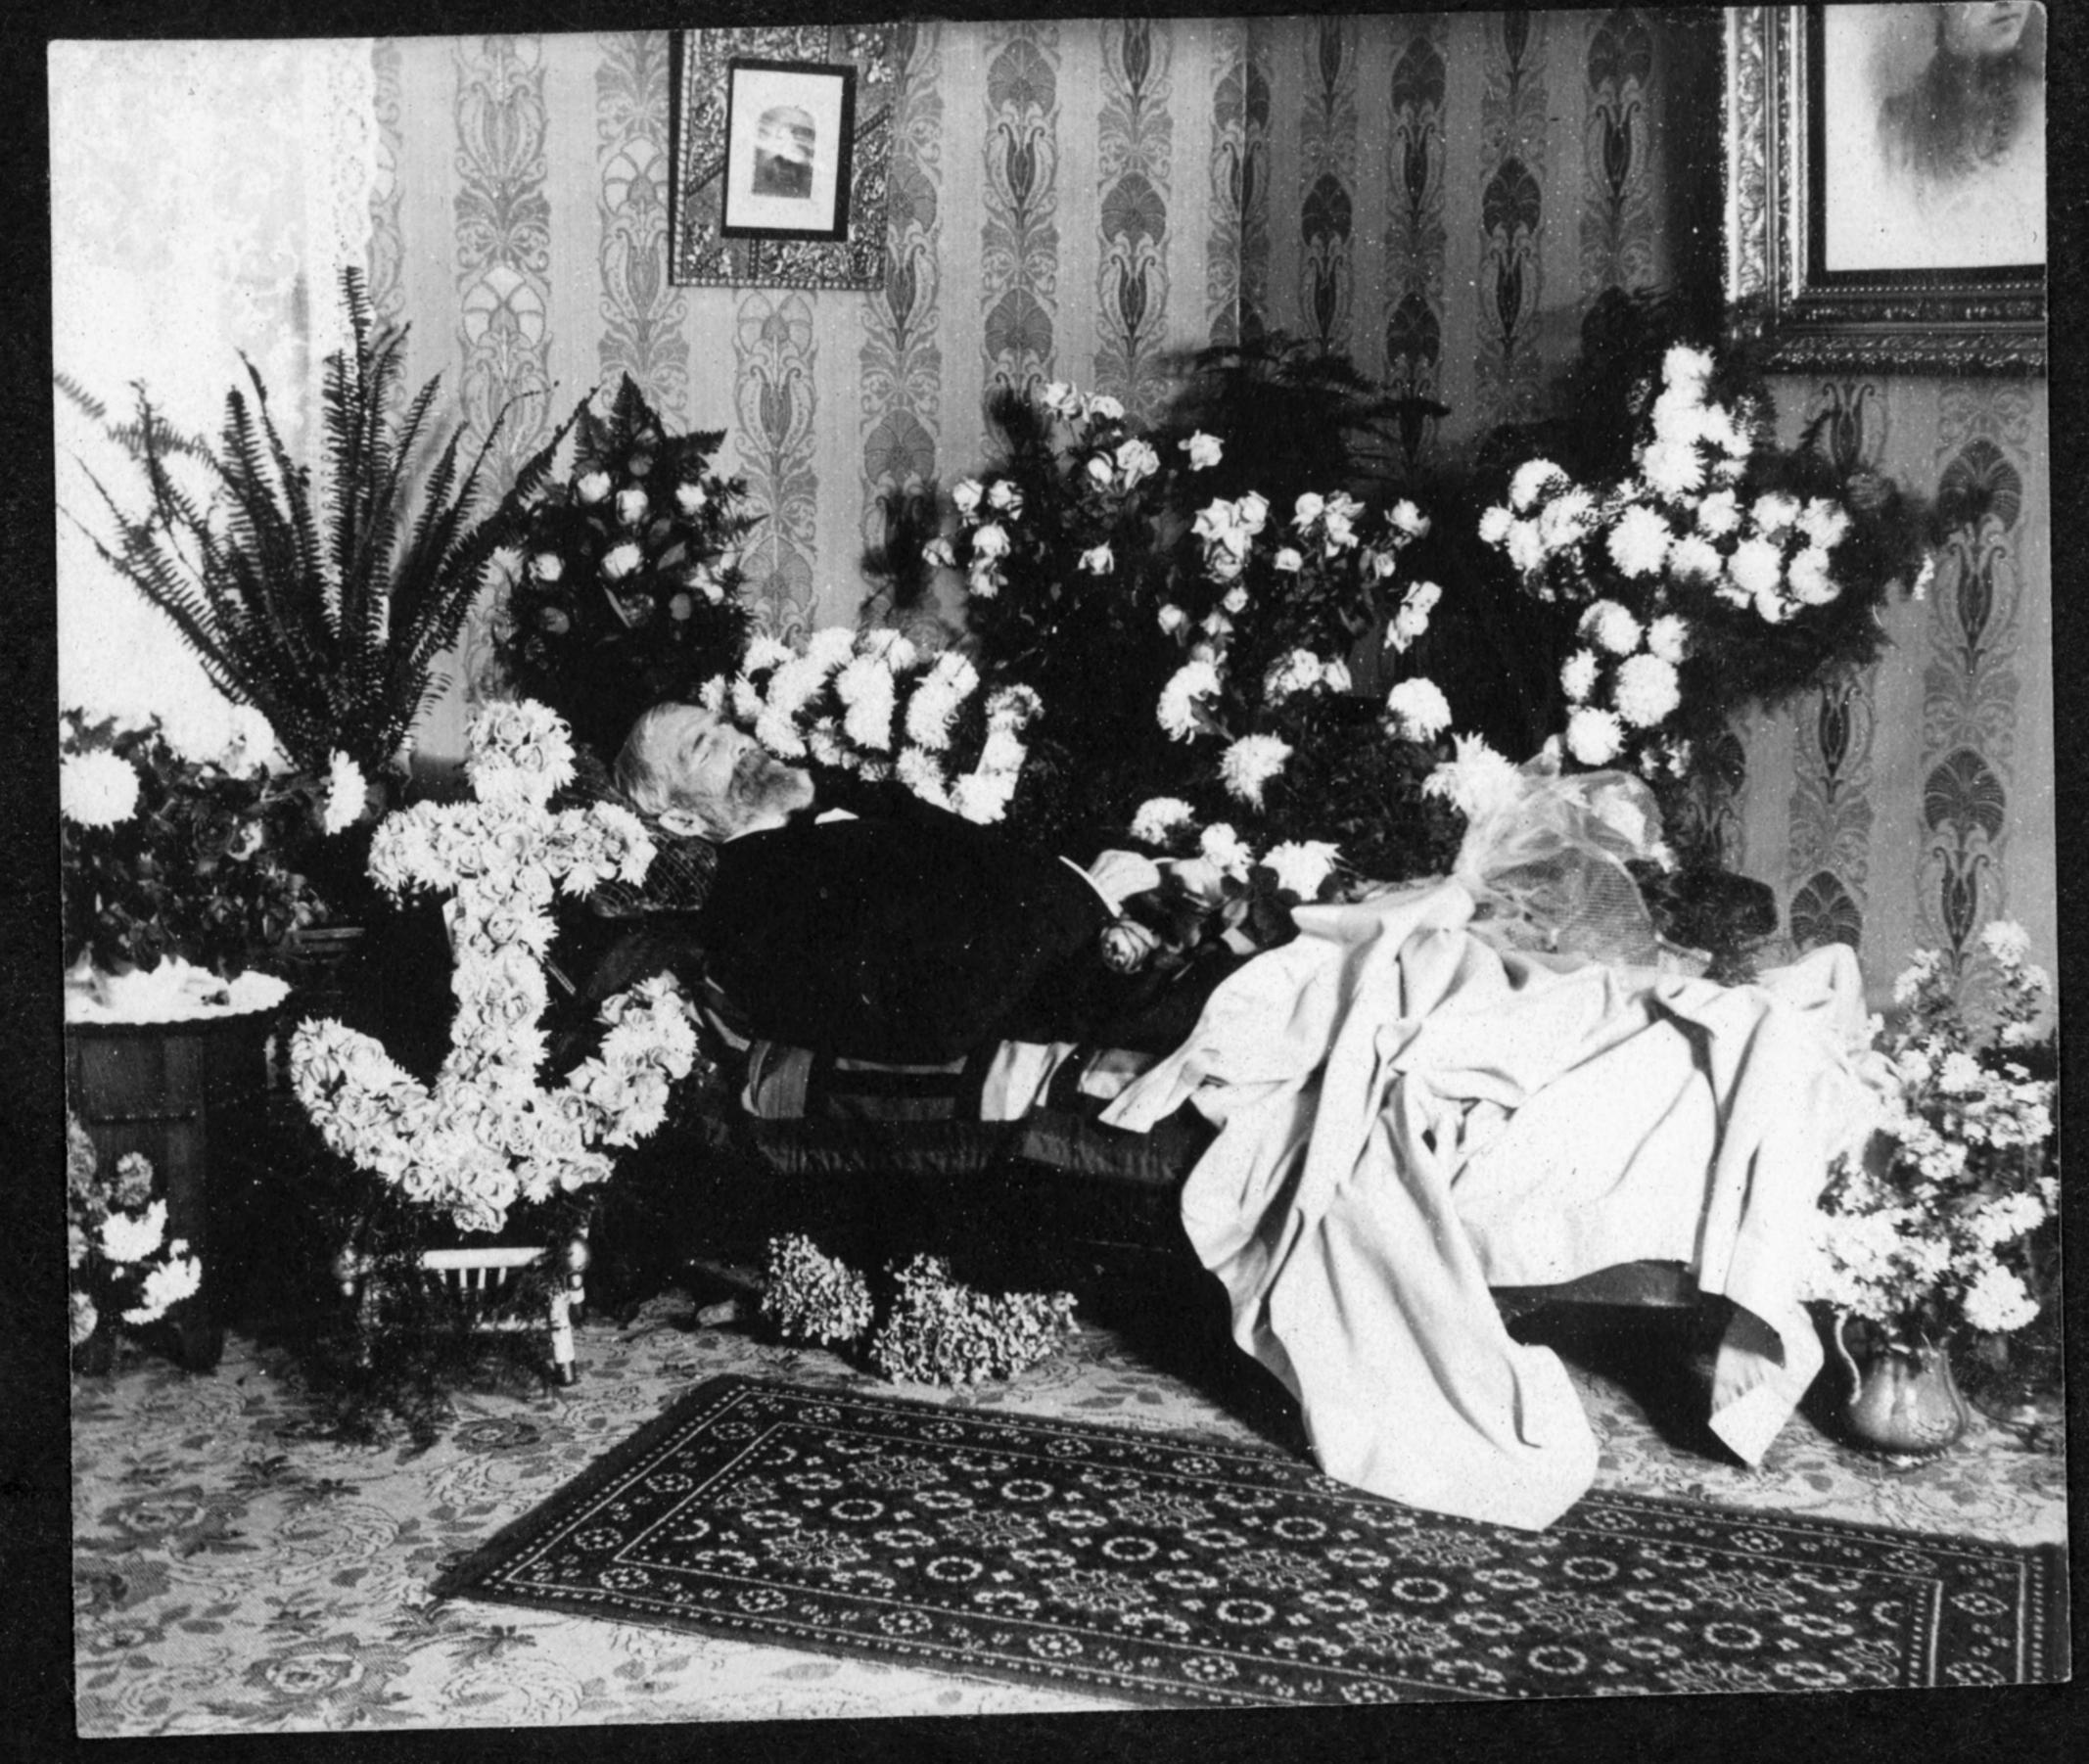

## Introduction

This is a very unusual album. Most of the photos in it are duplicates of ones used in other family albums created by Sam and Inez Wagner. It appears to be a work-in-progress as it lacks usual captions written by Inez.

Unfortunately, there are also a few "new" ones of which I cannot identify any of them.

The 60 pages broke away from the binding during handling. This album was in a very fragile condition and the damage could not be helped.