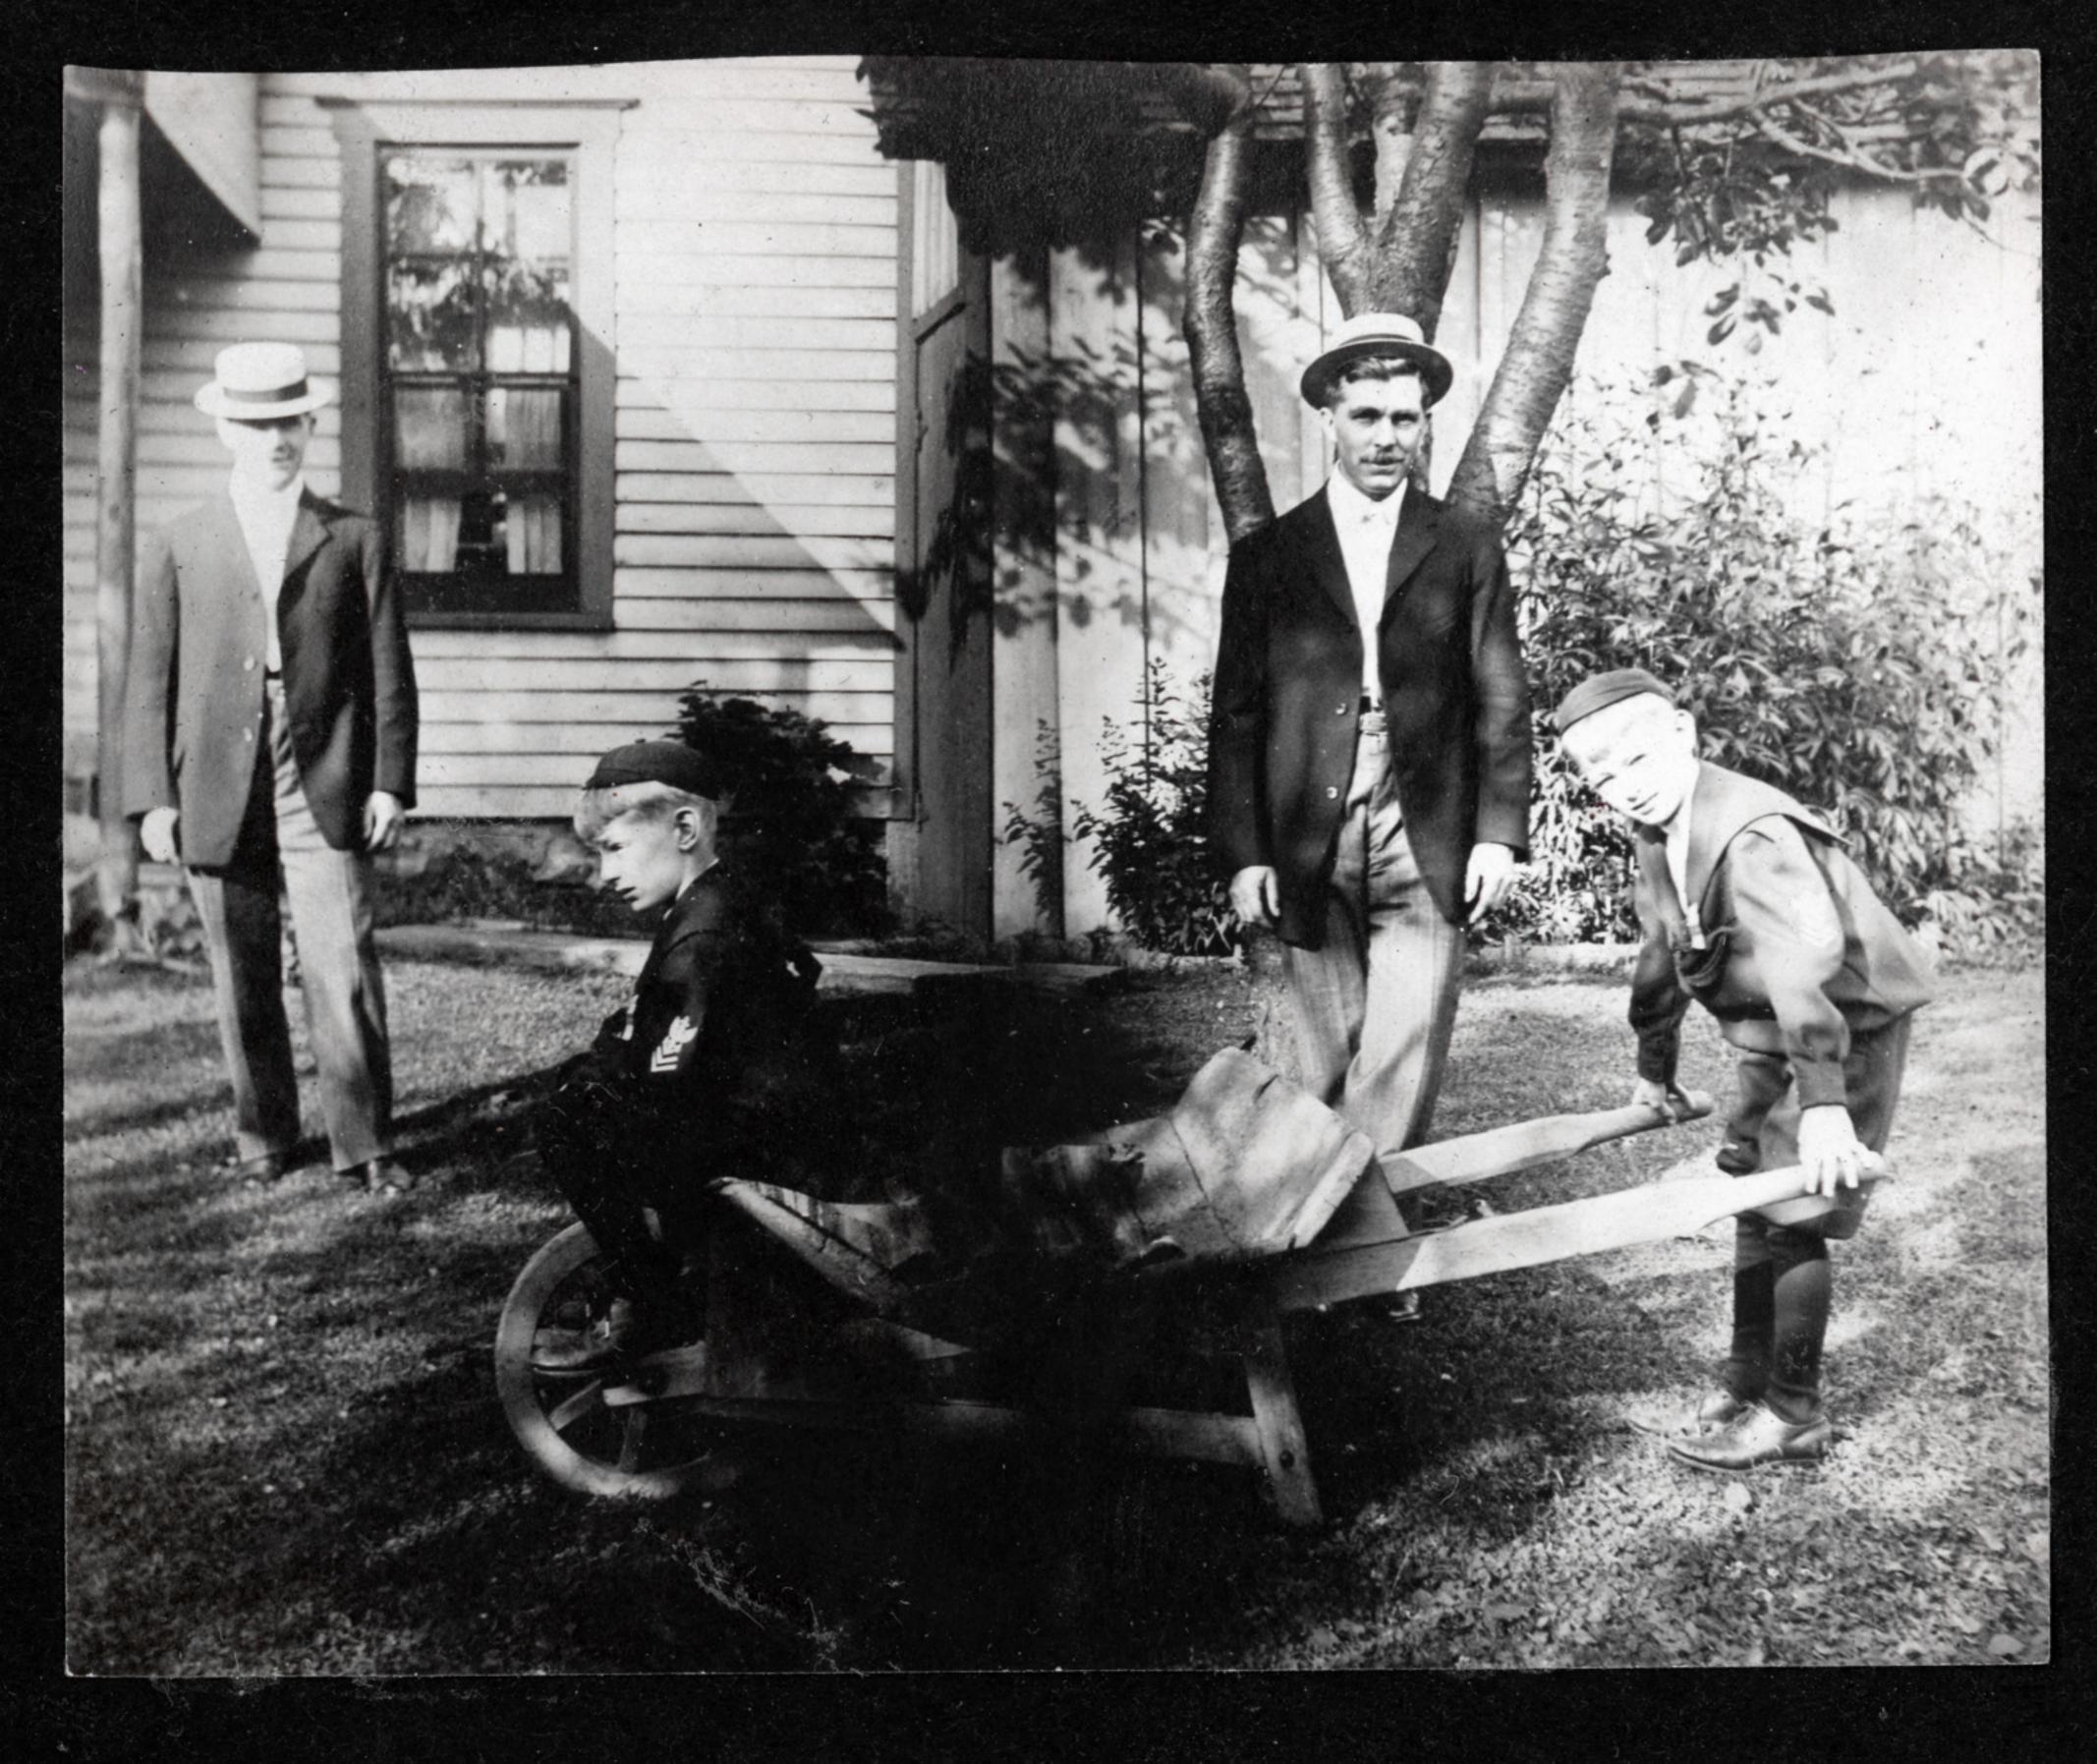

## Introduction

This is a very unusual album. Most of the photos in it are duplicates of ones used in other family albums created by Sam and Inez Wagner. It appears to be a work-in-progress as it lacks usual captions written by Inez.

Unfortunately, there are also a few "new" ones of which I cannot identify any of them.

The 60 pages broke away from the binding during handling. This album was in a very fragile condition and the damage could not be helped.