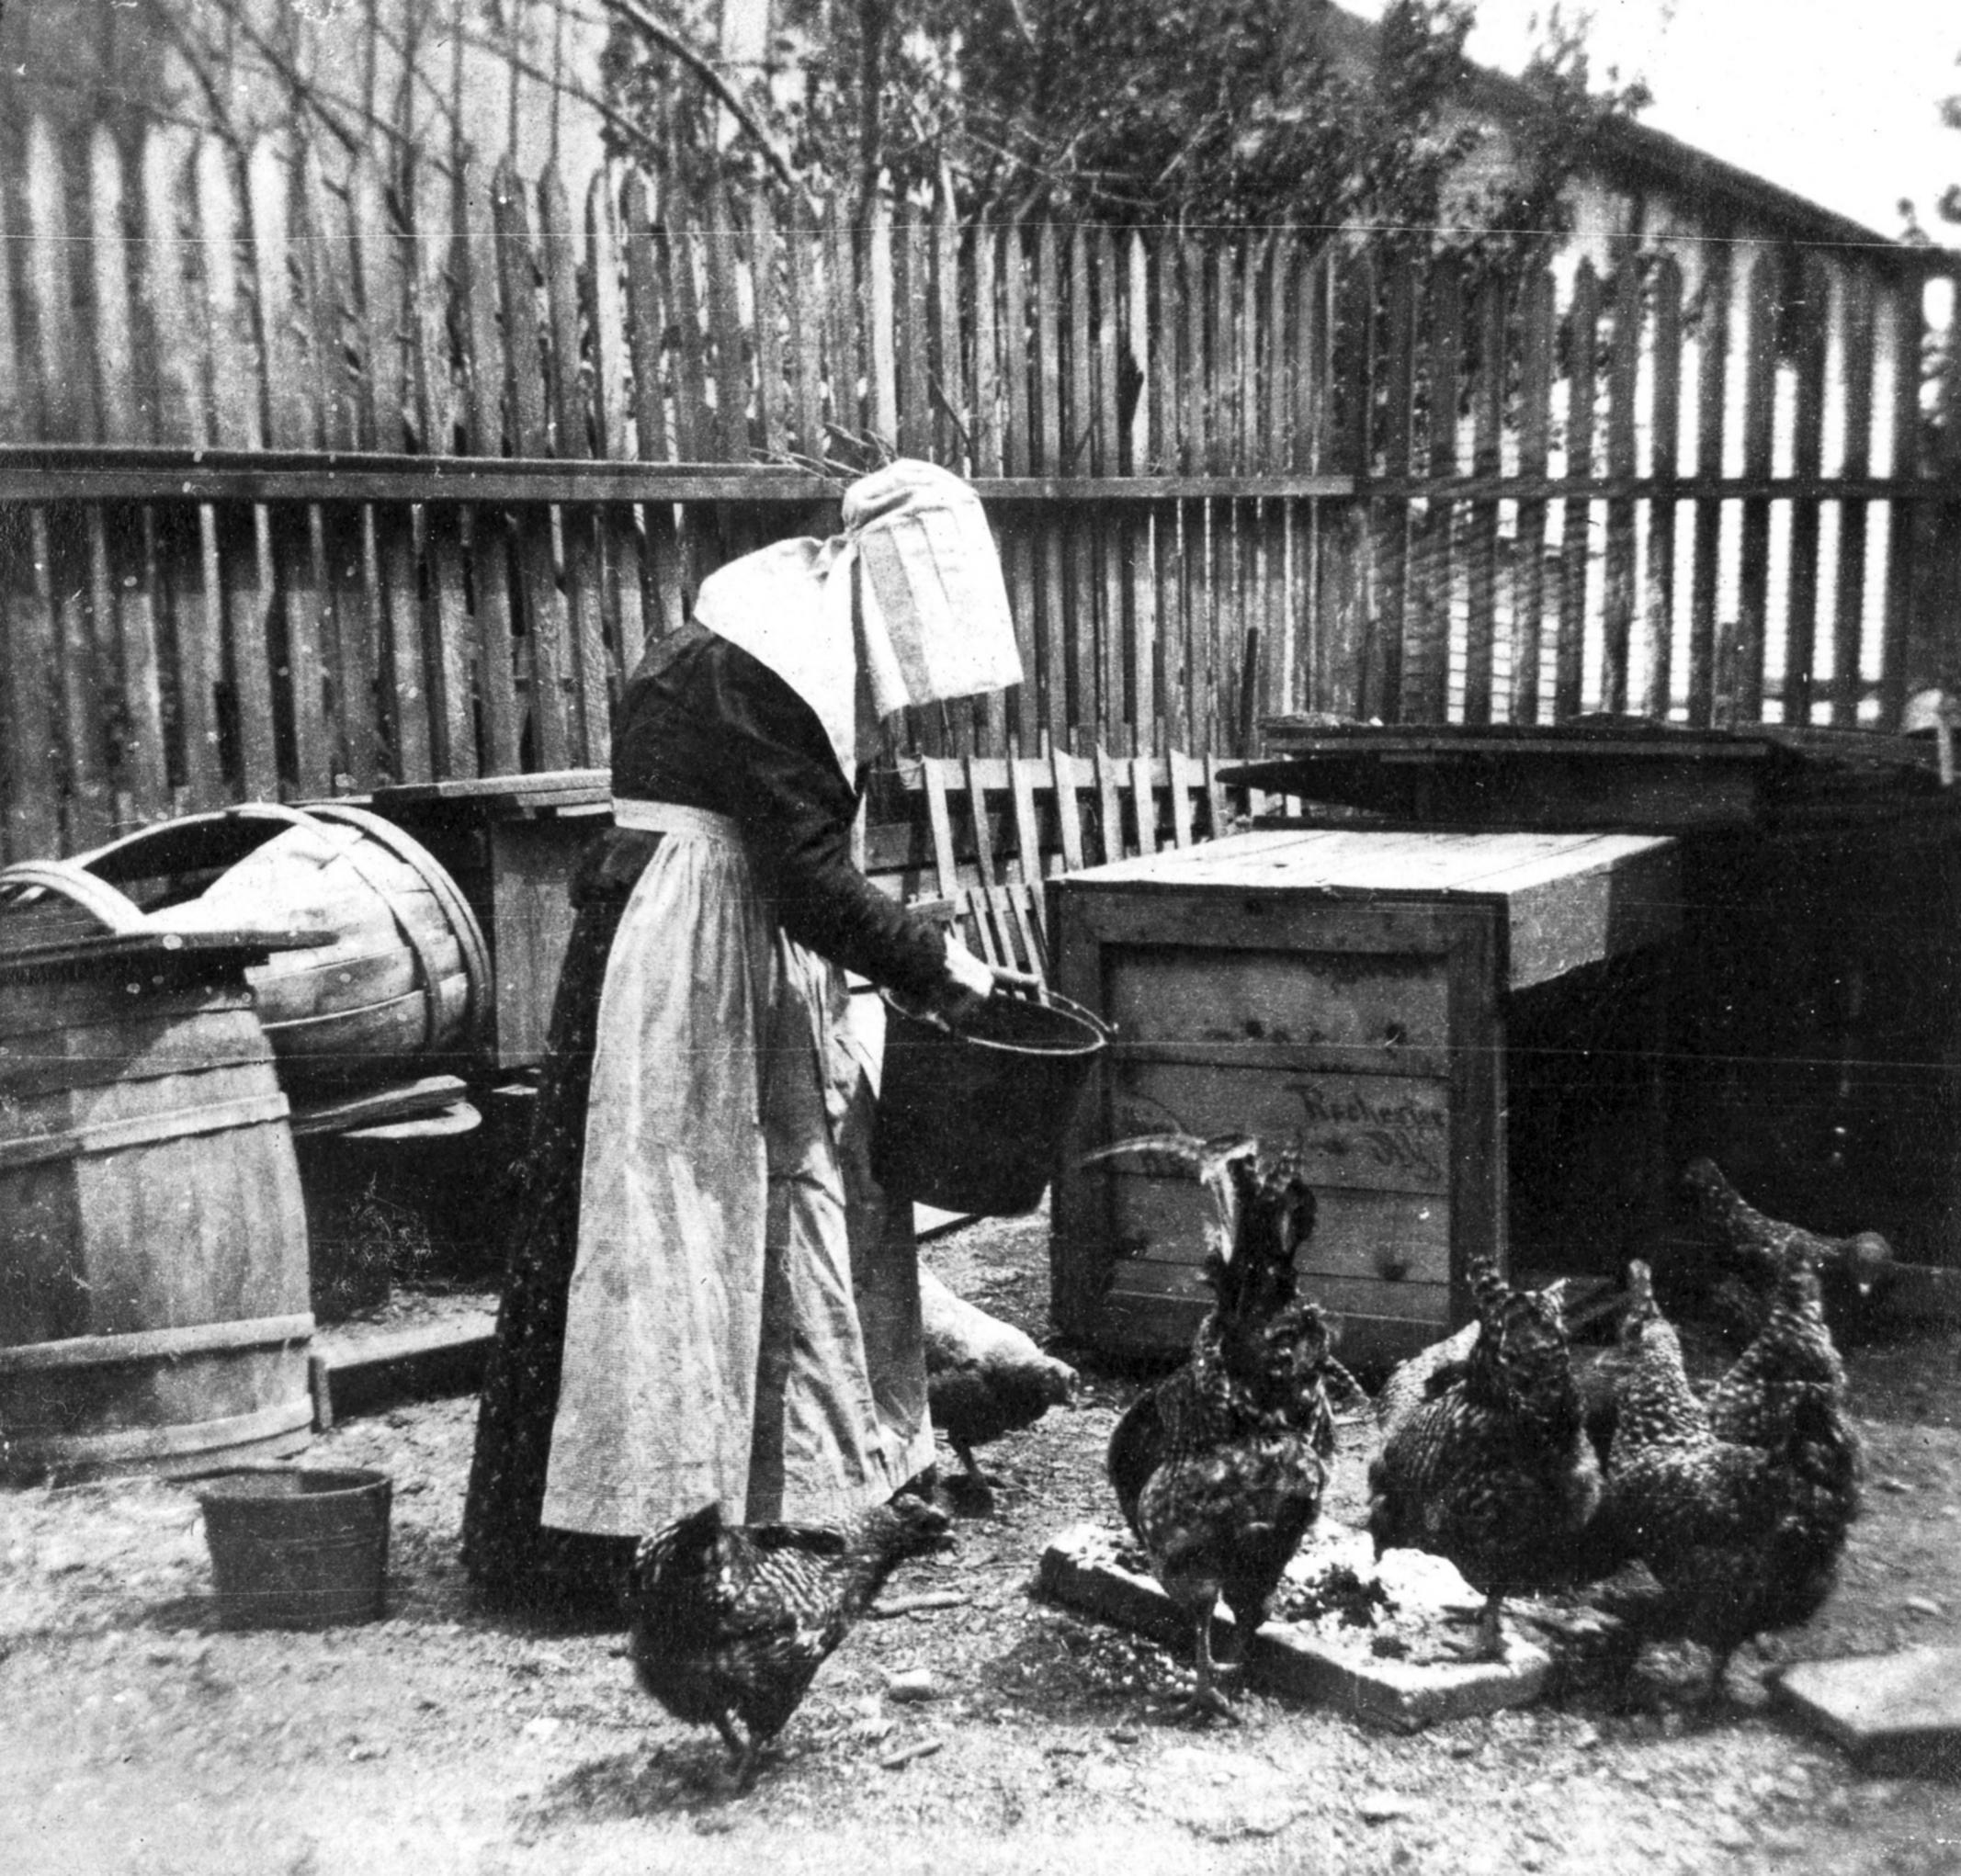

## Introduction

This is a very unusual album. Most of the photos in it are duplicates of ones used in other family albums created by Sam and Inez Wagner. It appears to be a work-in-progress as it lacks usual captions written by Inez.

Unfortunately, there are also a few "new" ones of which I cannot identify any of them.

The 60 pages broke away from the binding during handling. This album was in a very fragile condition and the damage could not be helped.