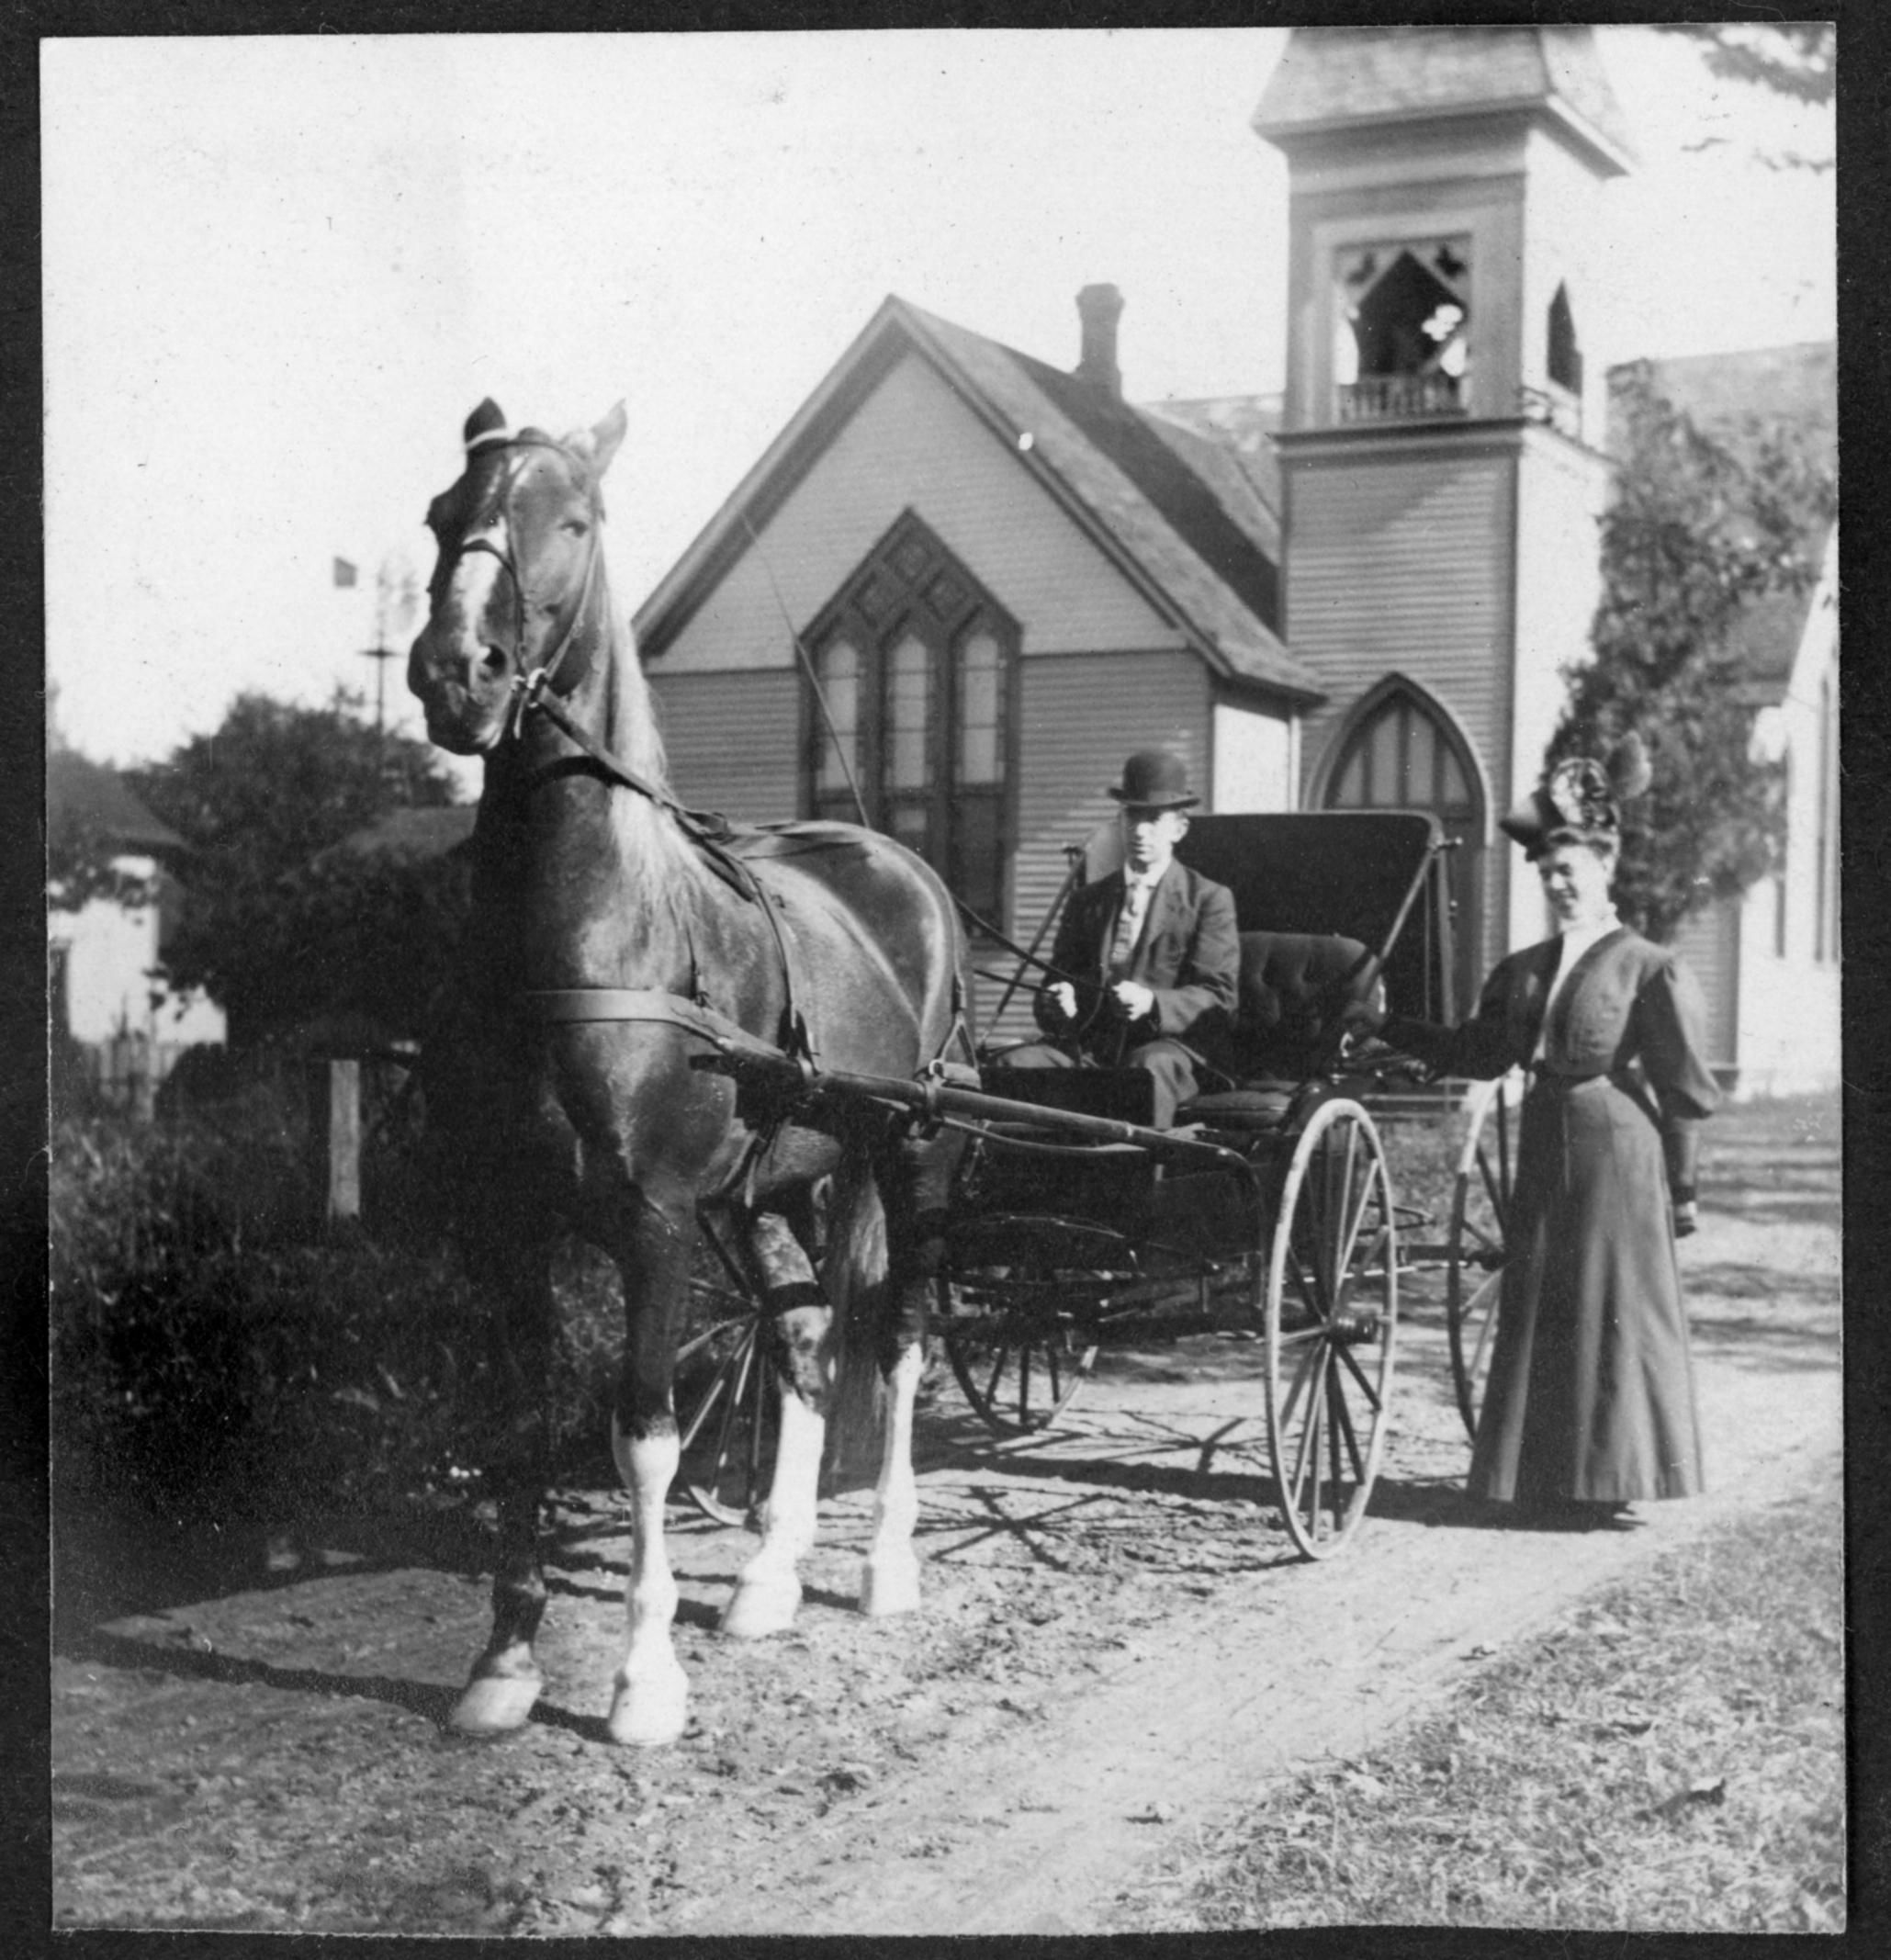

## Introduction

This is a very unusual album. Most of the photos in it are duplicates of ones used in other family albums created by Sam and Inez Wagner. It appears to be a work-in-progress as it lacks usual captions written by Inez.

Unfortunately, there are also a few "new" ones of which I cannot identify any of them.

The 60 pages broke away from the binding during handling. This album was in a very fragile condition and the damage could not be helped.