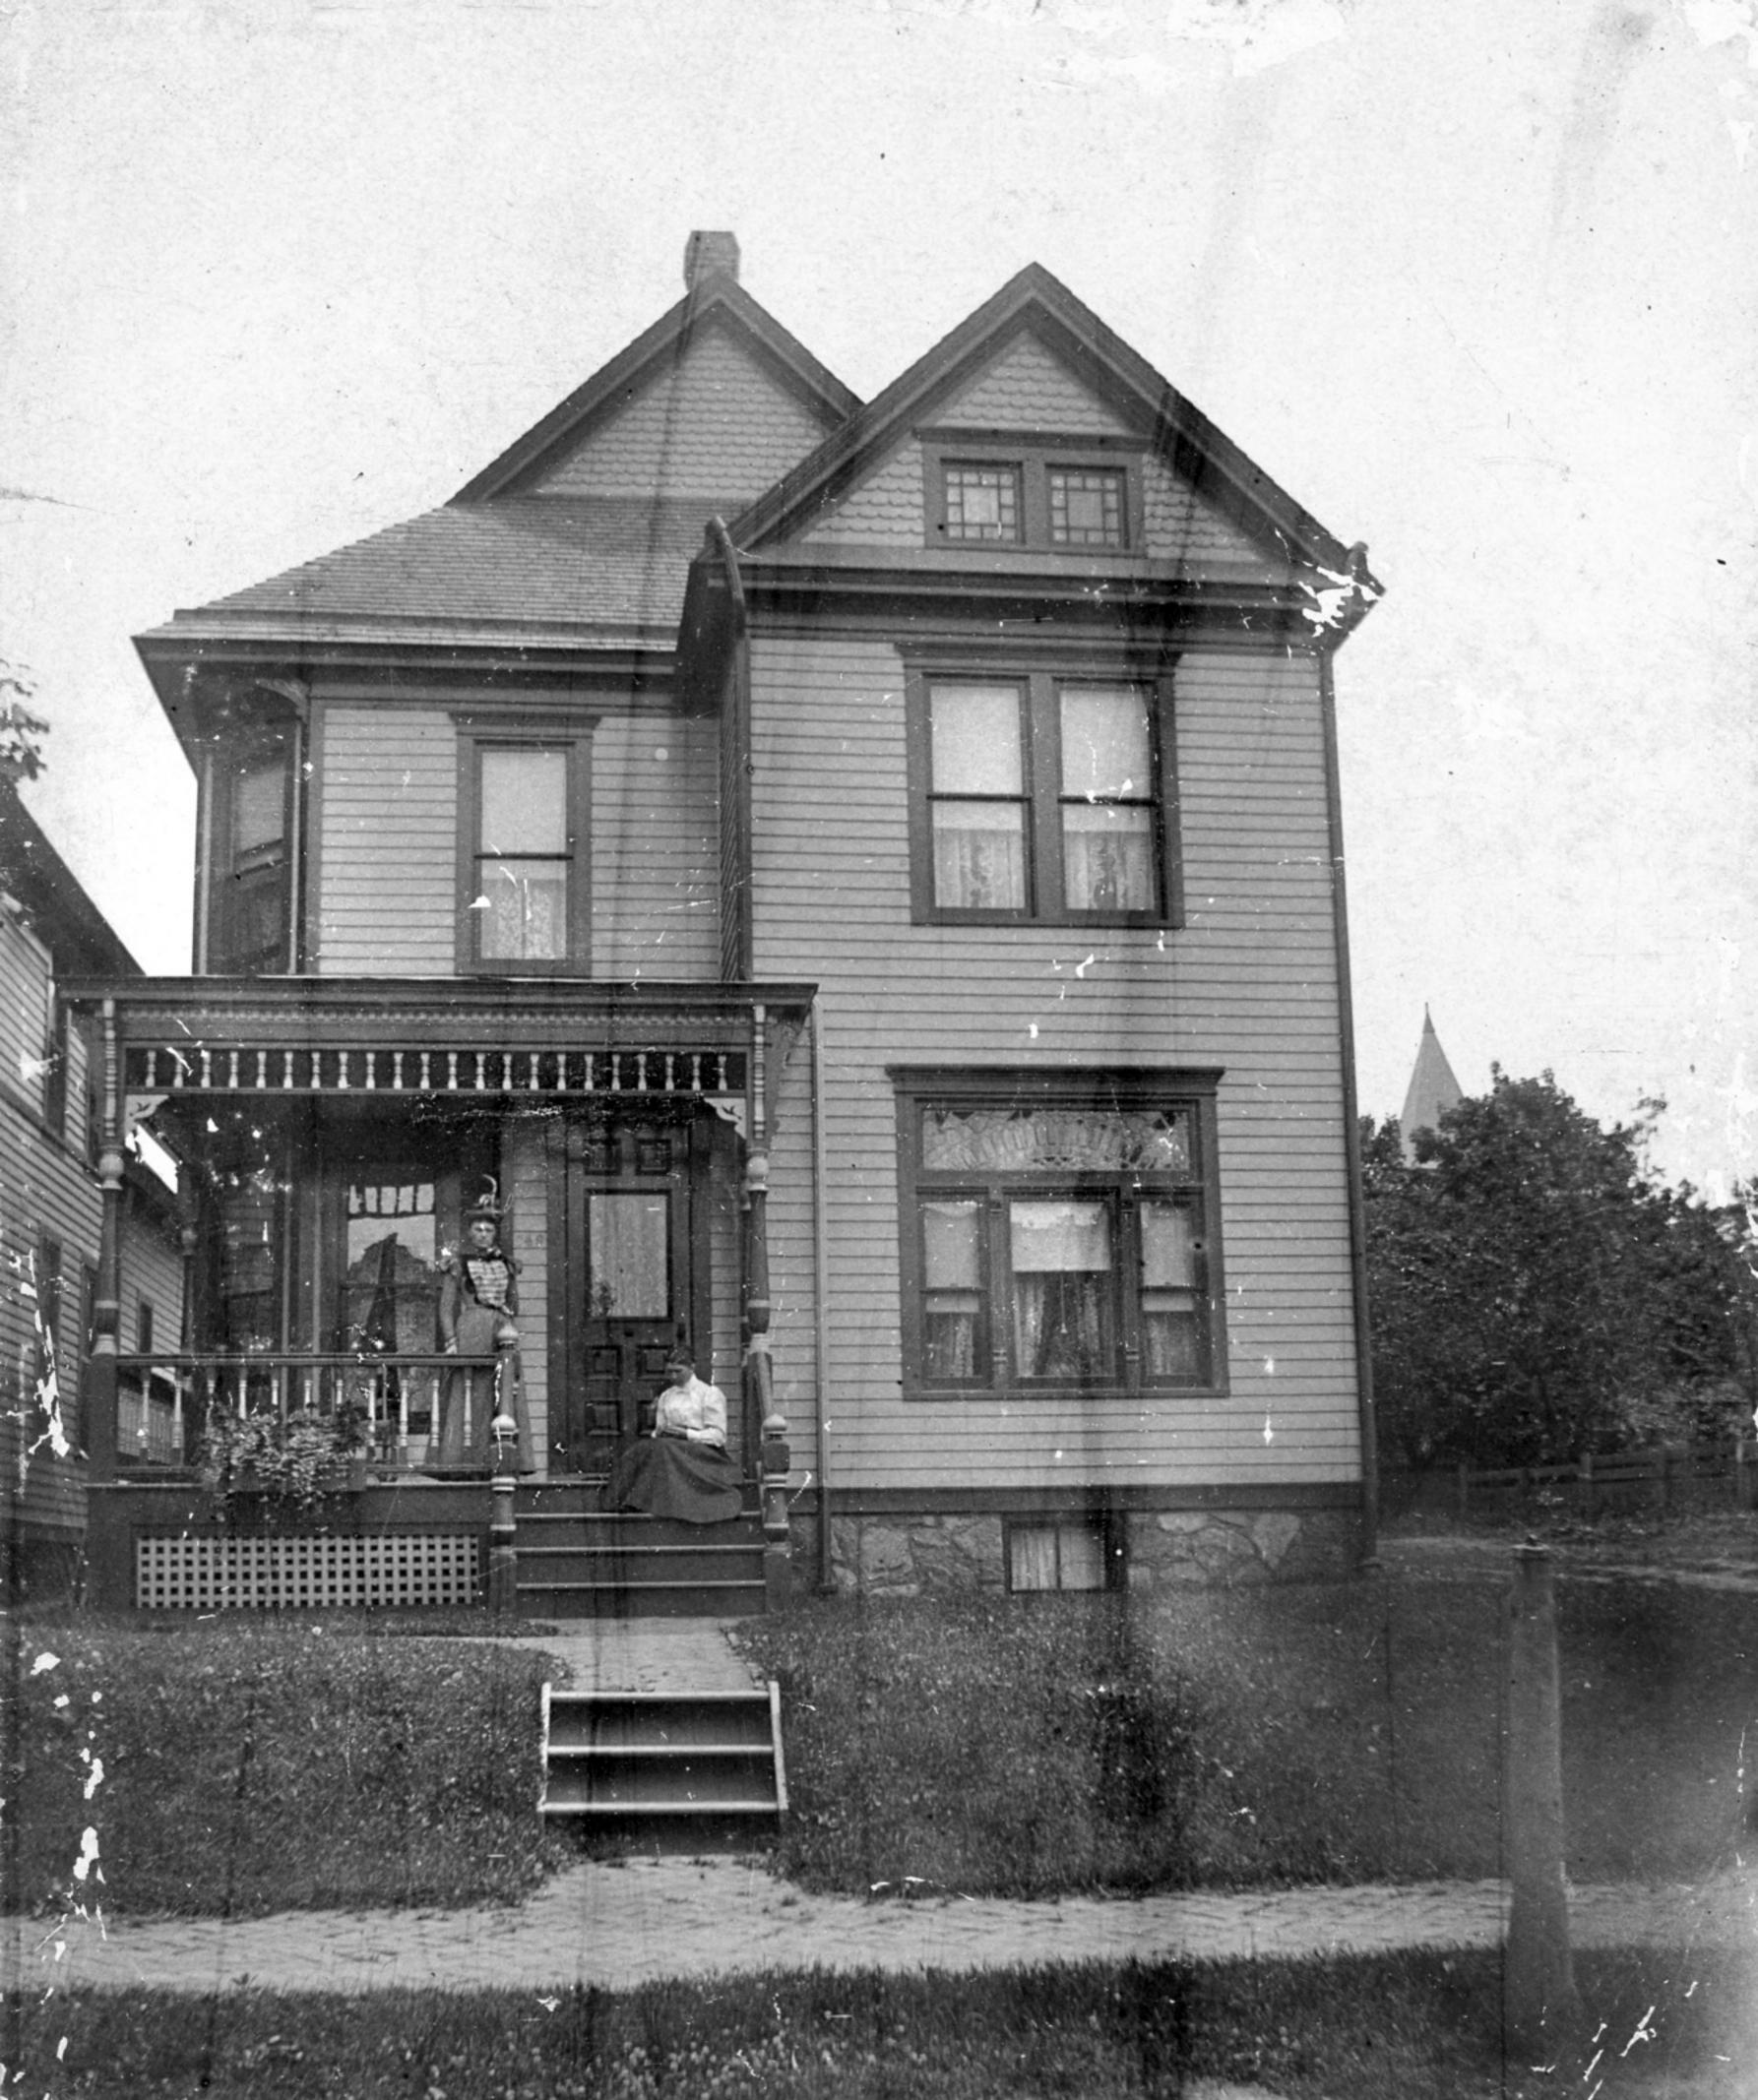

## Introduction

This is a very unusual album. Most of the photos in it are duplicates of ones used in other family albums created by Sam and Inez Wagner. It appears to be a work-in-progress as it lacks usual captions written by Inez.

Unfortunately, there are also a few "new" ones of which I cannot identify any of them.

The 60 pages broke away from the binding during handling. This album was in a very fragile condition and the damage could not be helped.