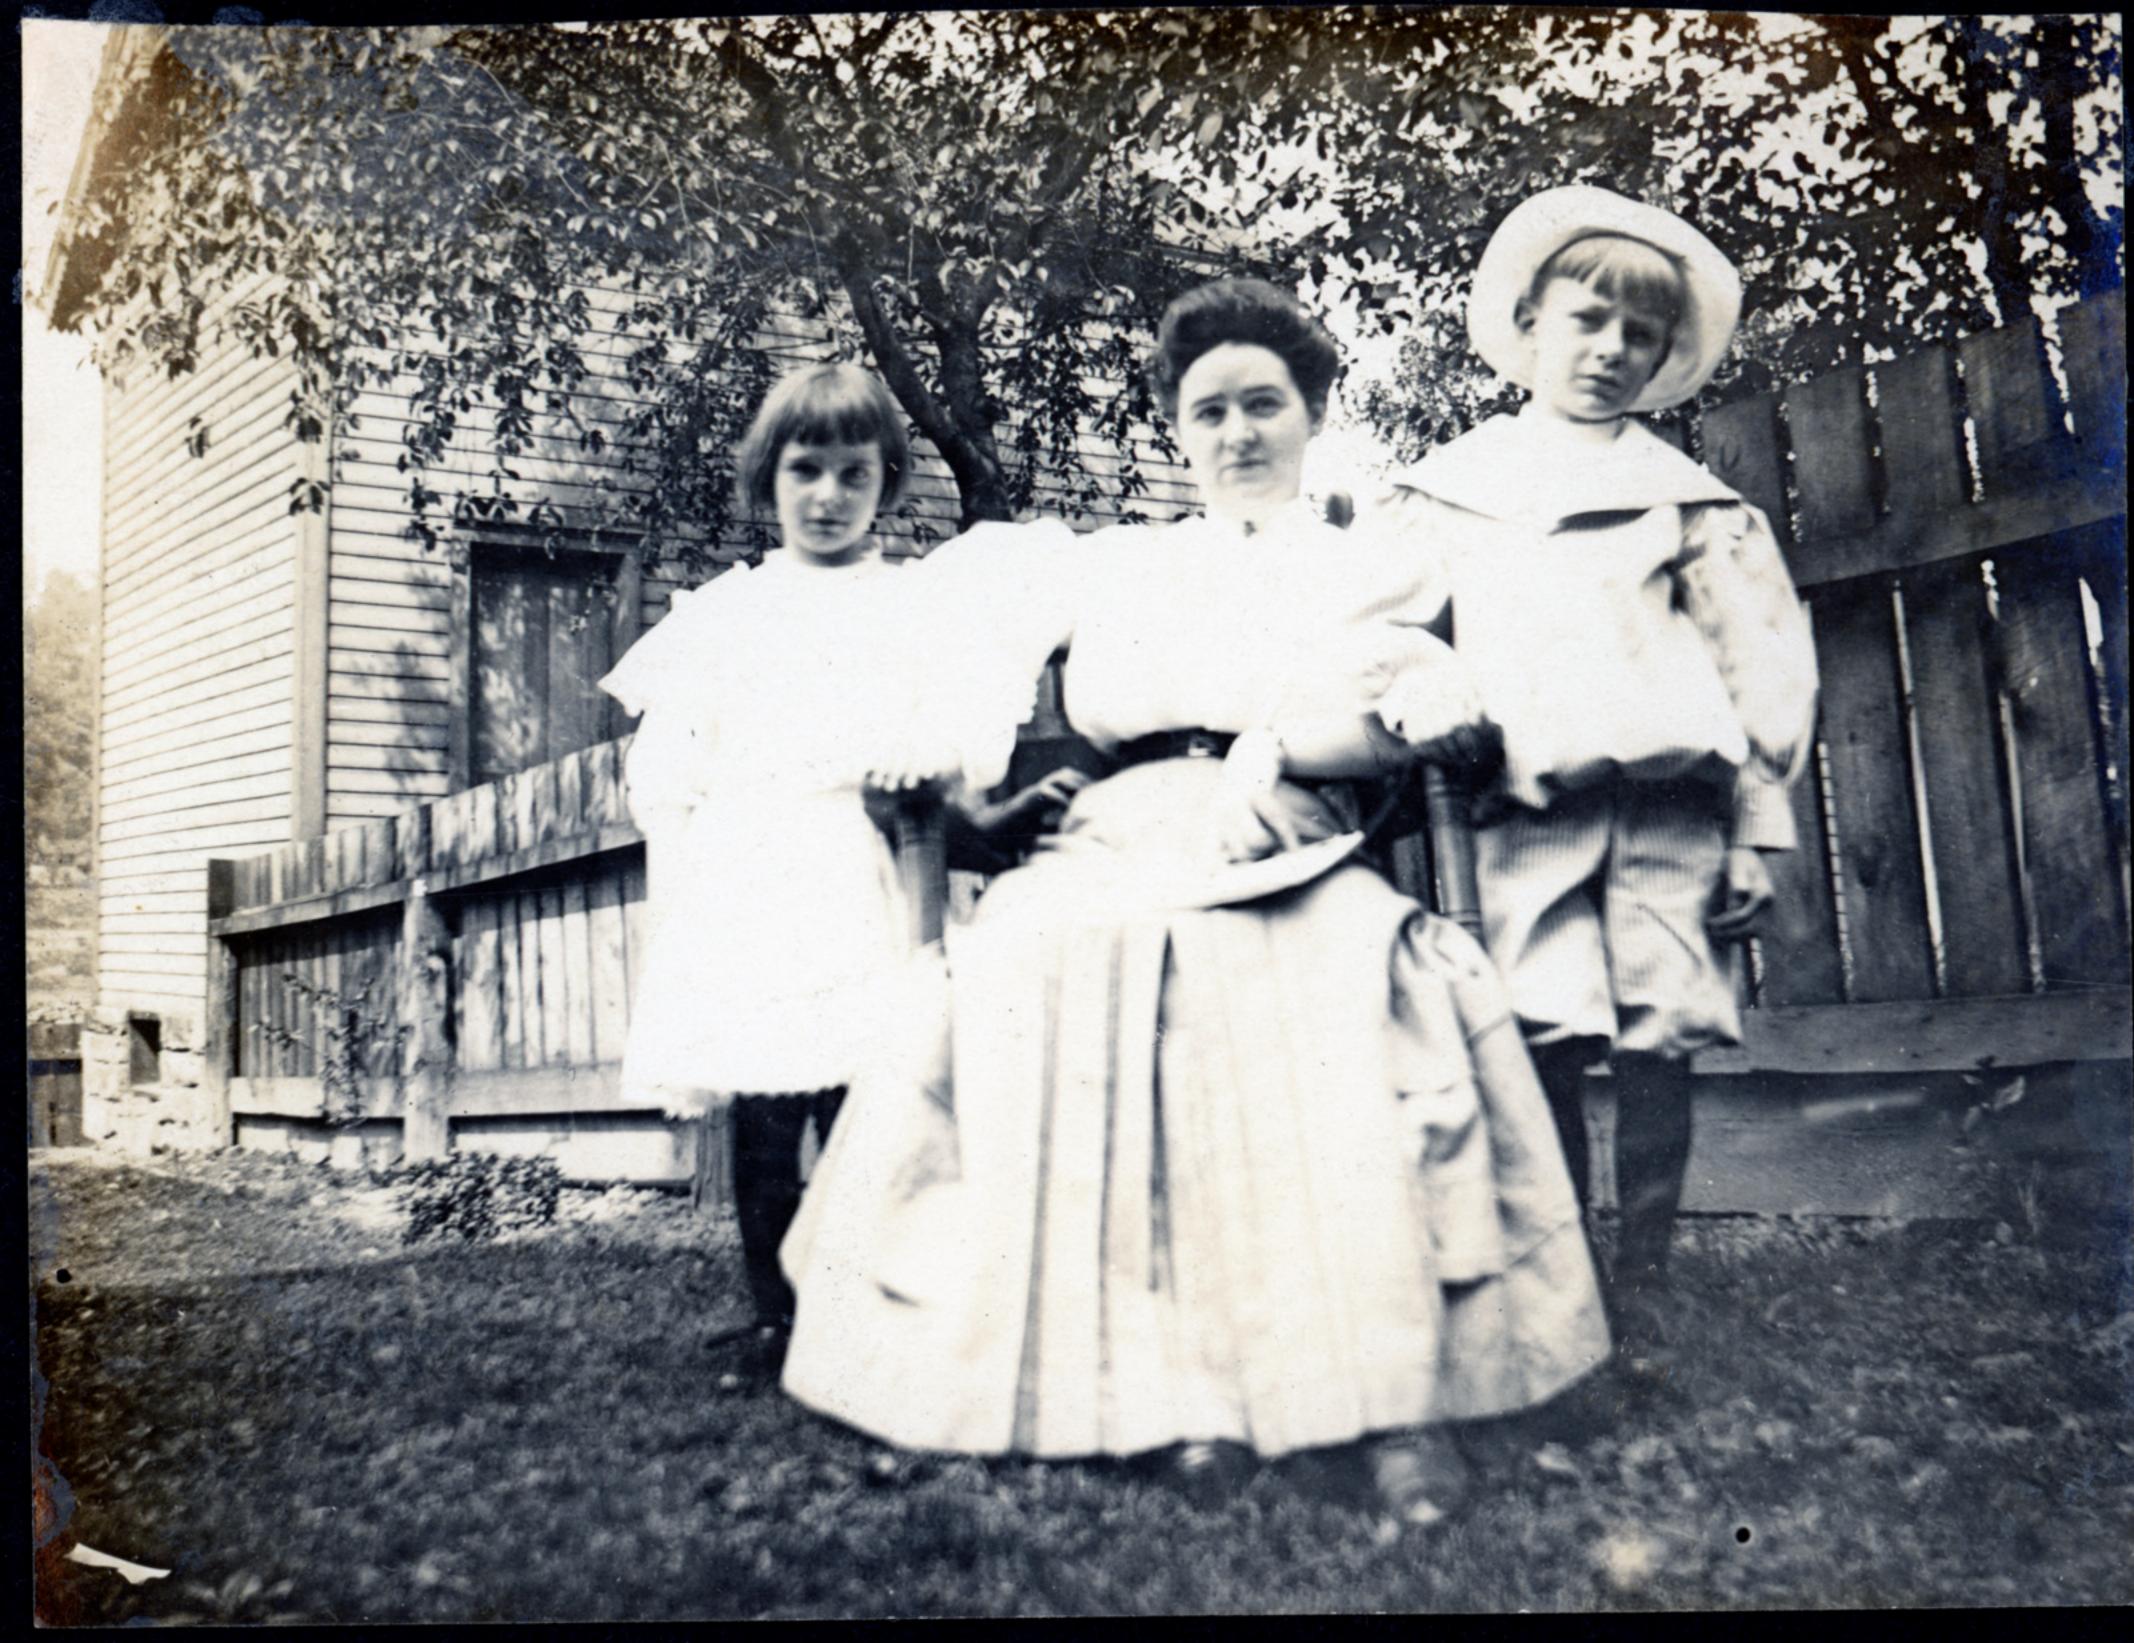

## Introduction

This is a very unusual album. Most of the photos in it are duplicates of ones used in other family albums created by Sam and Inez Wagner. It appears to be a work-in-progress as it lacks usual captions written by Inez.

Unfortunately, there are also a few "new" ones of which I cannot identify any of them.

The 60 pages broke away from the binding during handling. This album was in a very fragile condition and the damage could not be helped.