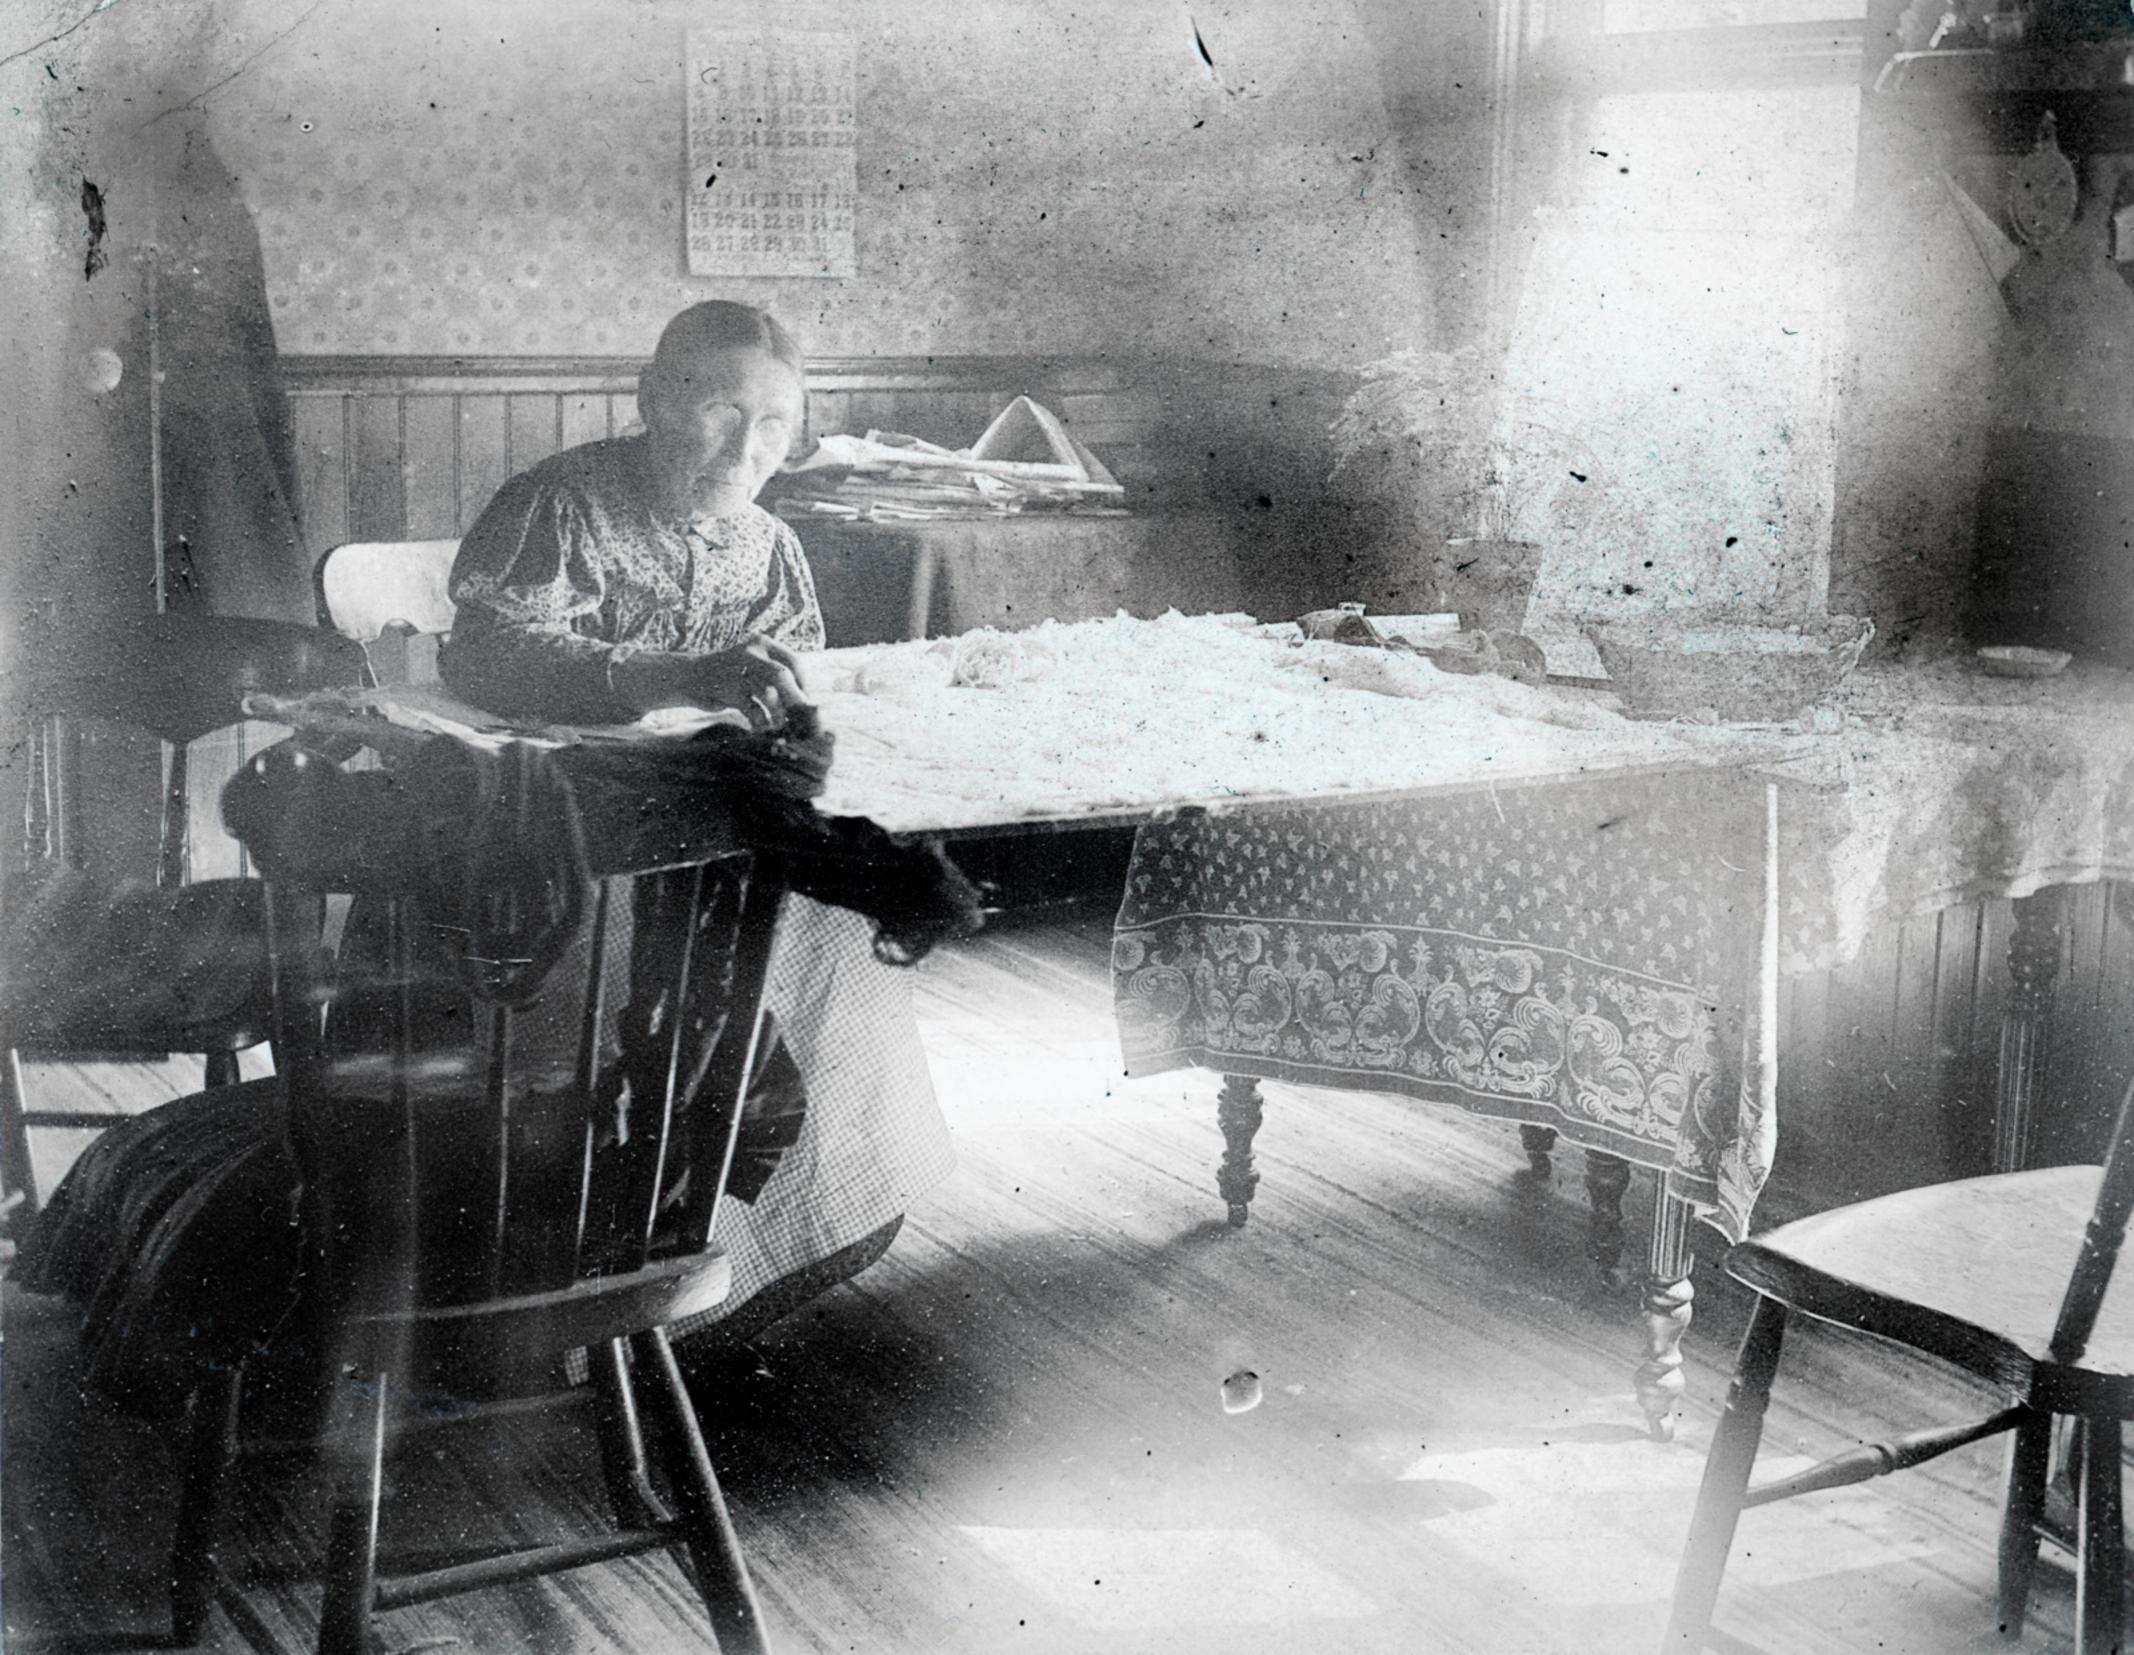

## Introduction

This is a very unusual album. Most of the photos in it are duplicates of ones used in other family albums created by Sam and Inez Wagner. It appears to be a work-in-progress as it lacks usual captions written by Inez.

Unfortunately, there are also a few "new" ones of which I cannot identify any of them.

The 60 pages broke away from the binding during handling. This album was in a very fragile condition and the damage could not be helped.