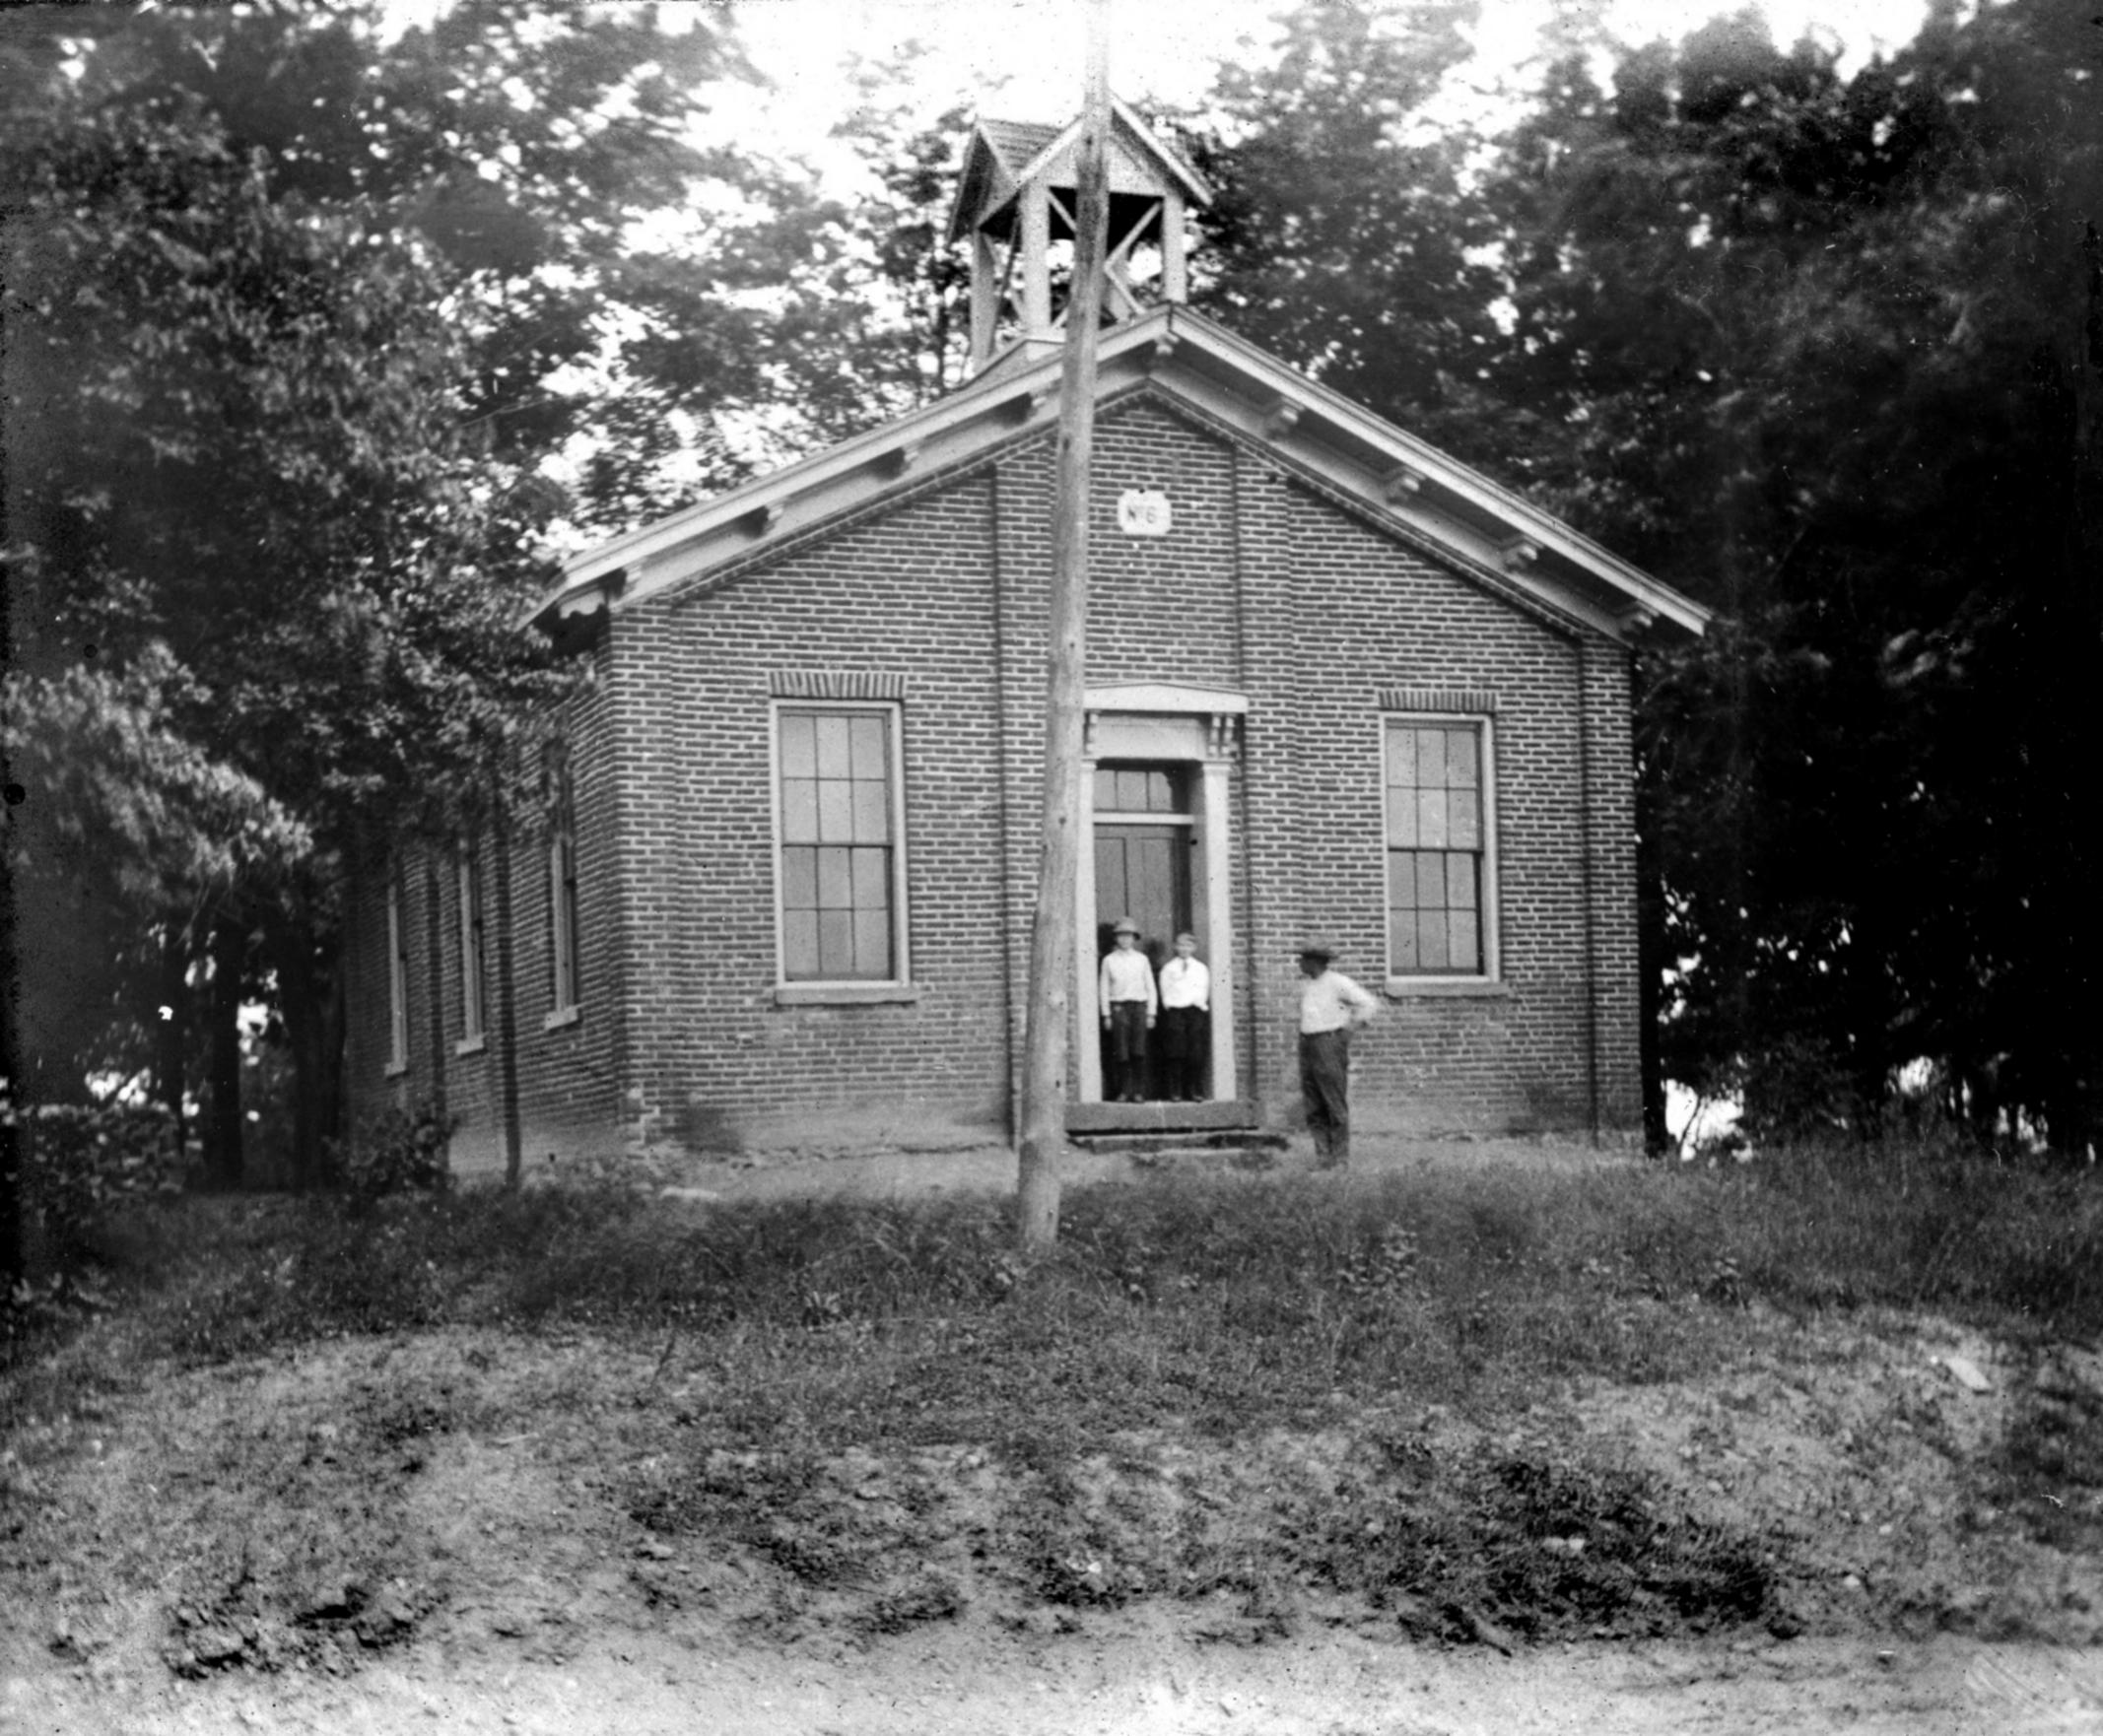

## Album 2. Wagner-Bliley Album Uncaptioned Scanned: August 2015

## Introduction

This is a very unusual album. Most of the photos in it are duplicates of ones used in other family albums created by Sam and Inez Wagner. It appears to be a work-in-progress as it lacks usual captions written by Inez.