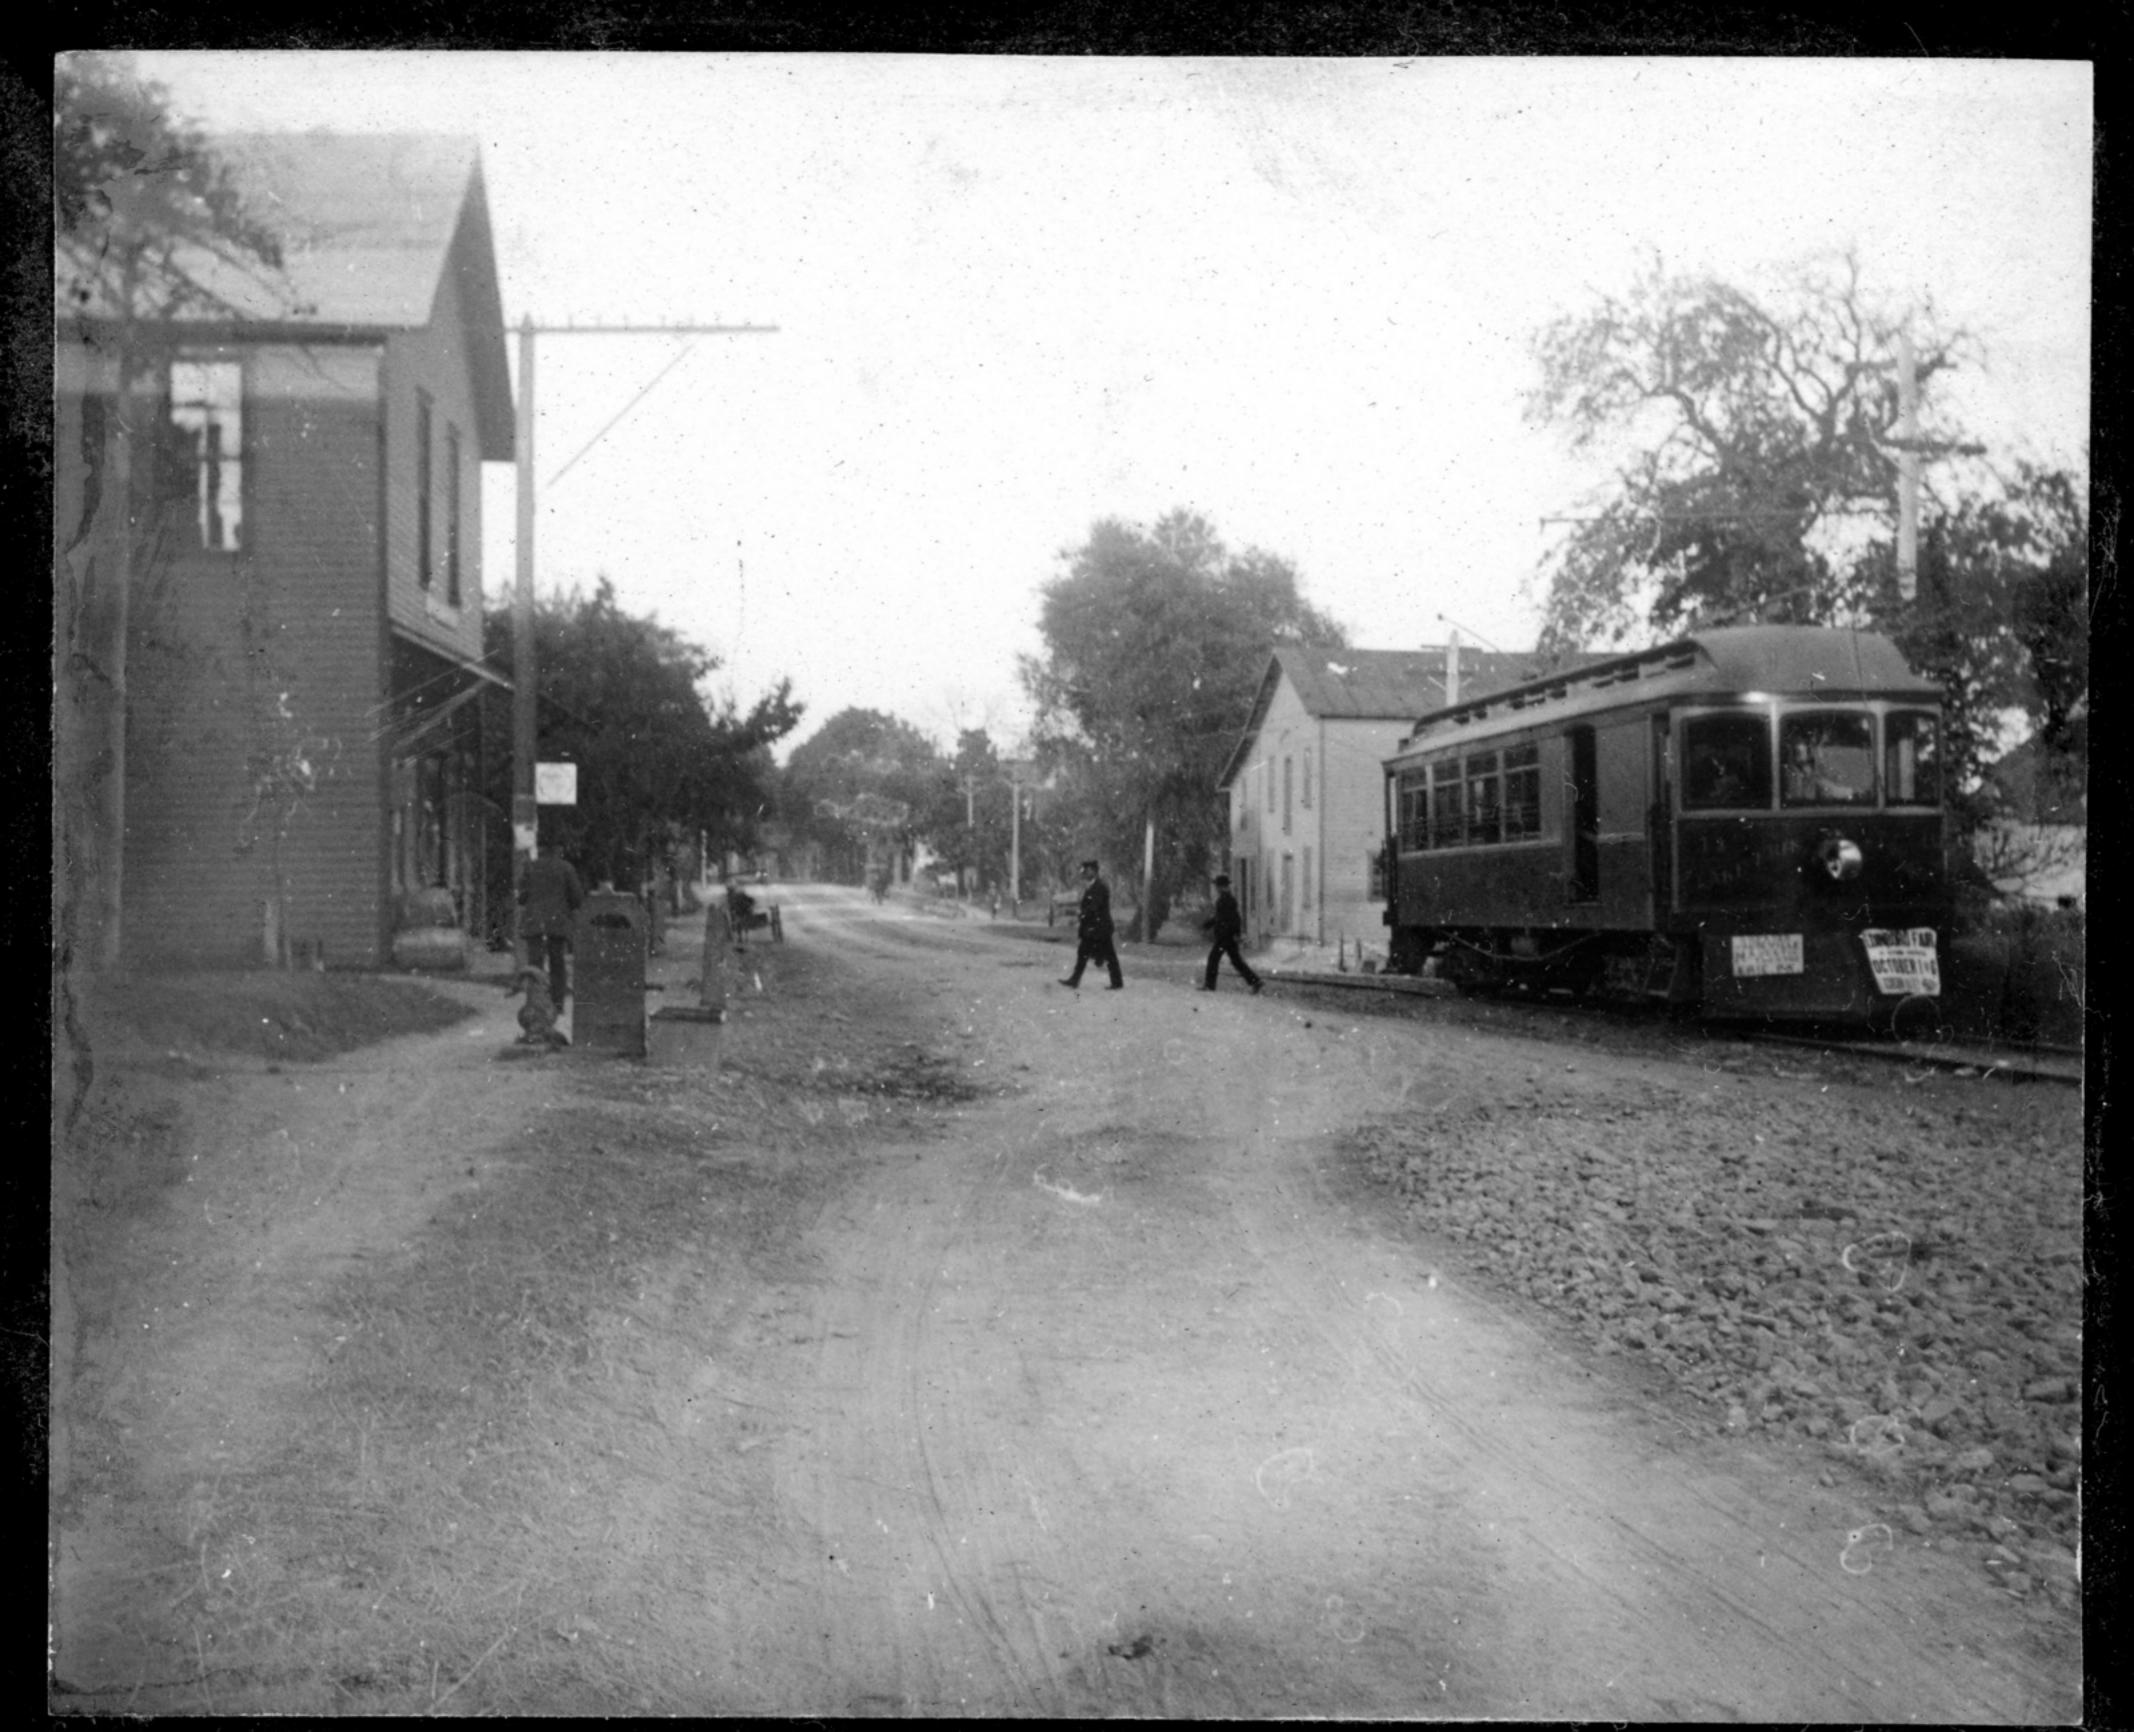

## Introduction

This is a very unusual album. Most of the photos in it are duplicates of ones used in other family albums created by Sam and Inez Wagner. It appears to be a work-in-progress as it lacks usual captions written by Inez.

Unfortunately, there are also a few "new" ones of which I cannot identify any of them.

The 60 pages broke away from the binding during handling. This album was in a very fragile condition and the damage could not be helped.