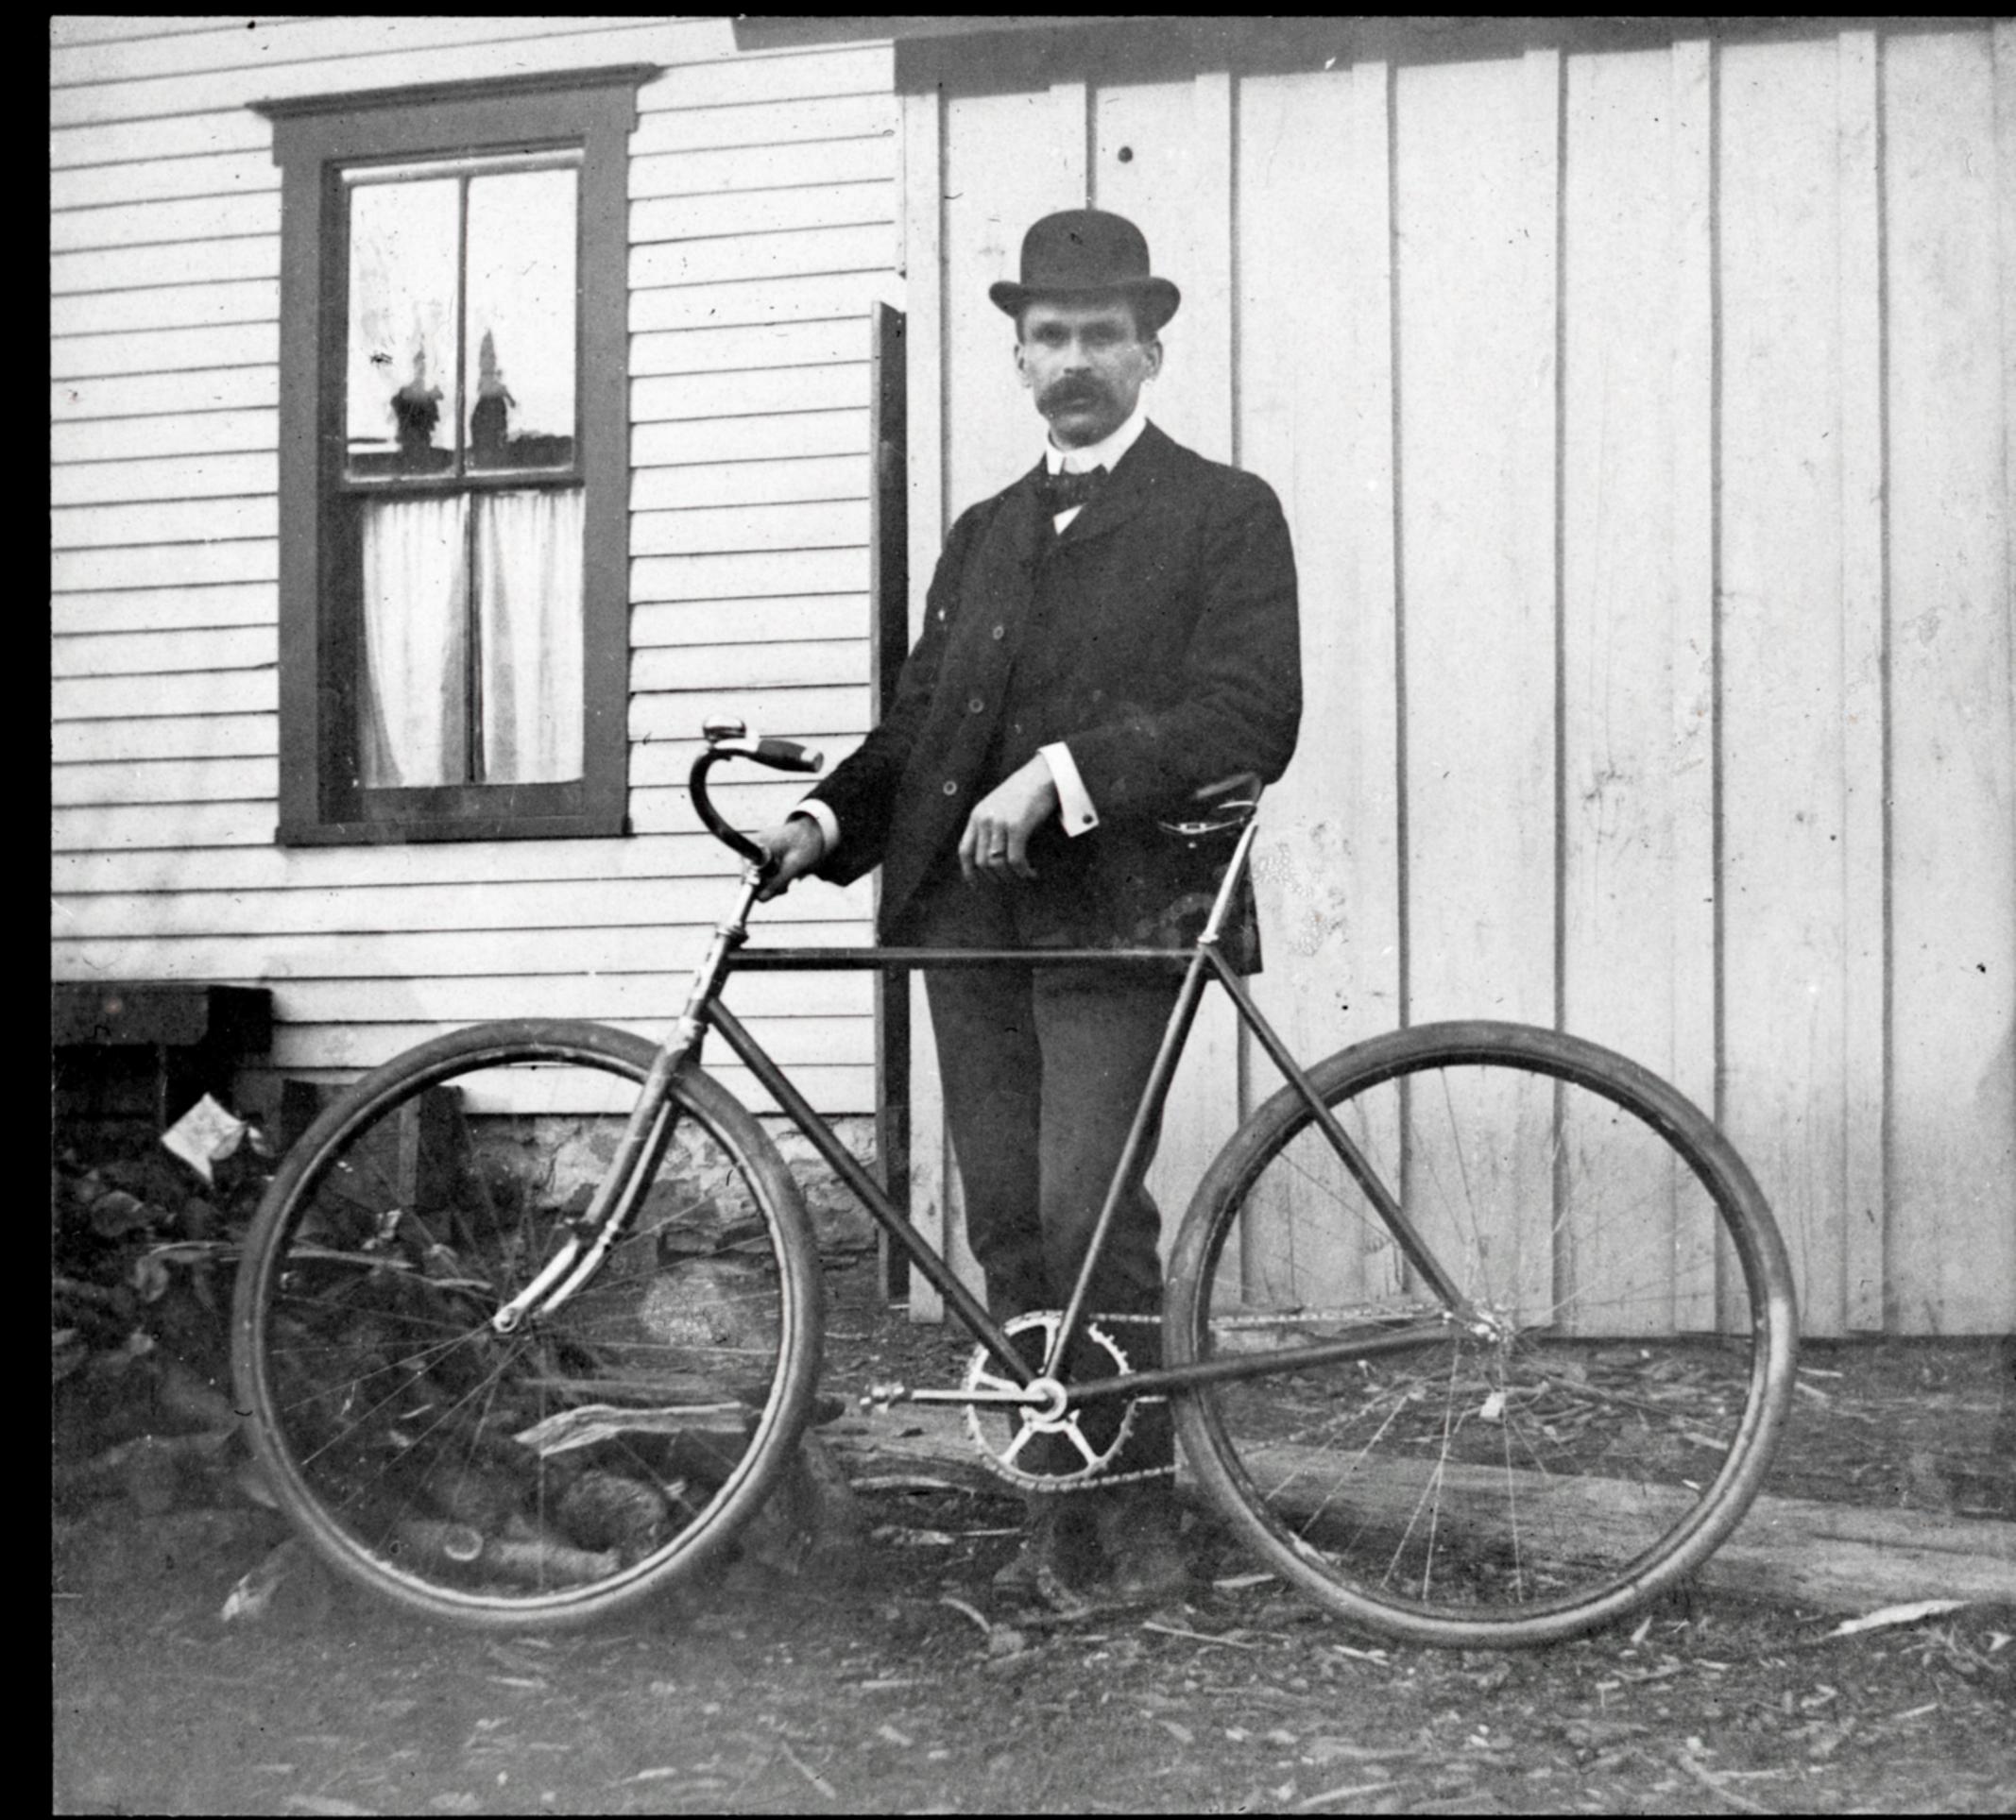

## Introduction

This is a very unusual album. Most of the photos in it are duplicates of ones used in other family albums created by Sam and Inez Wagner. It appears to be a work-in-progress as it lacks usual captions written by Inez.

Unfortunately, there are also a few "new" ones of which I cannot identify any of them.

The 60 pages broke away from the binding during handling. This album was in a very fragile condition and the damage could not be helped.