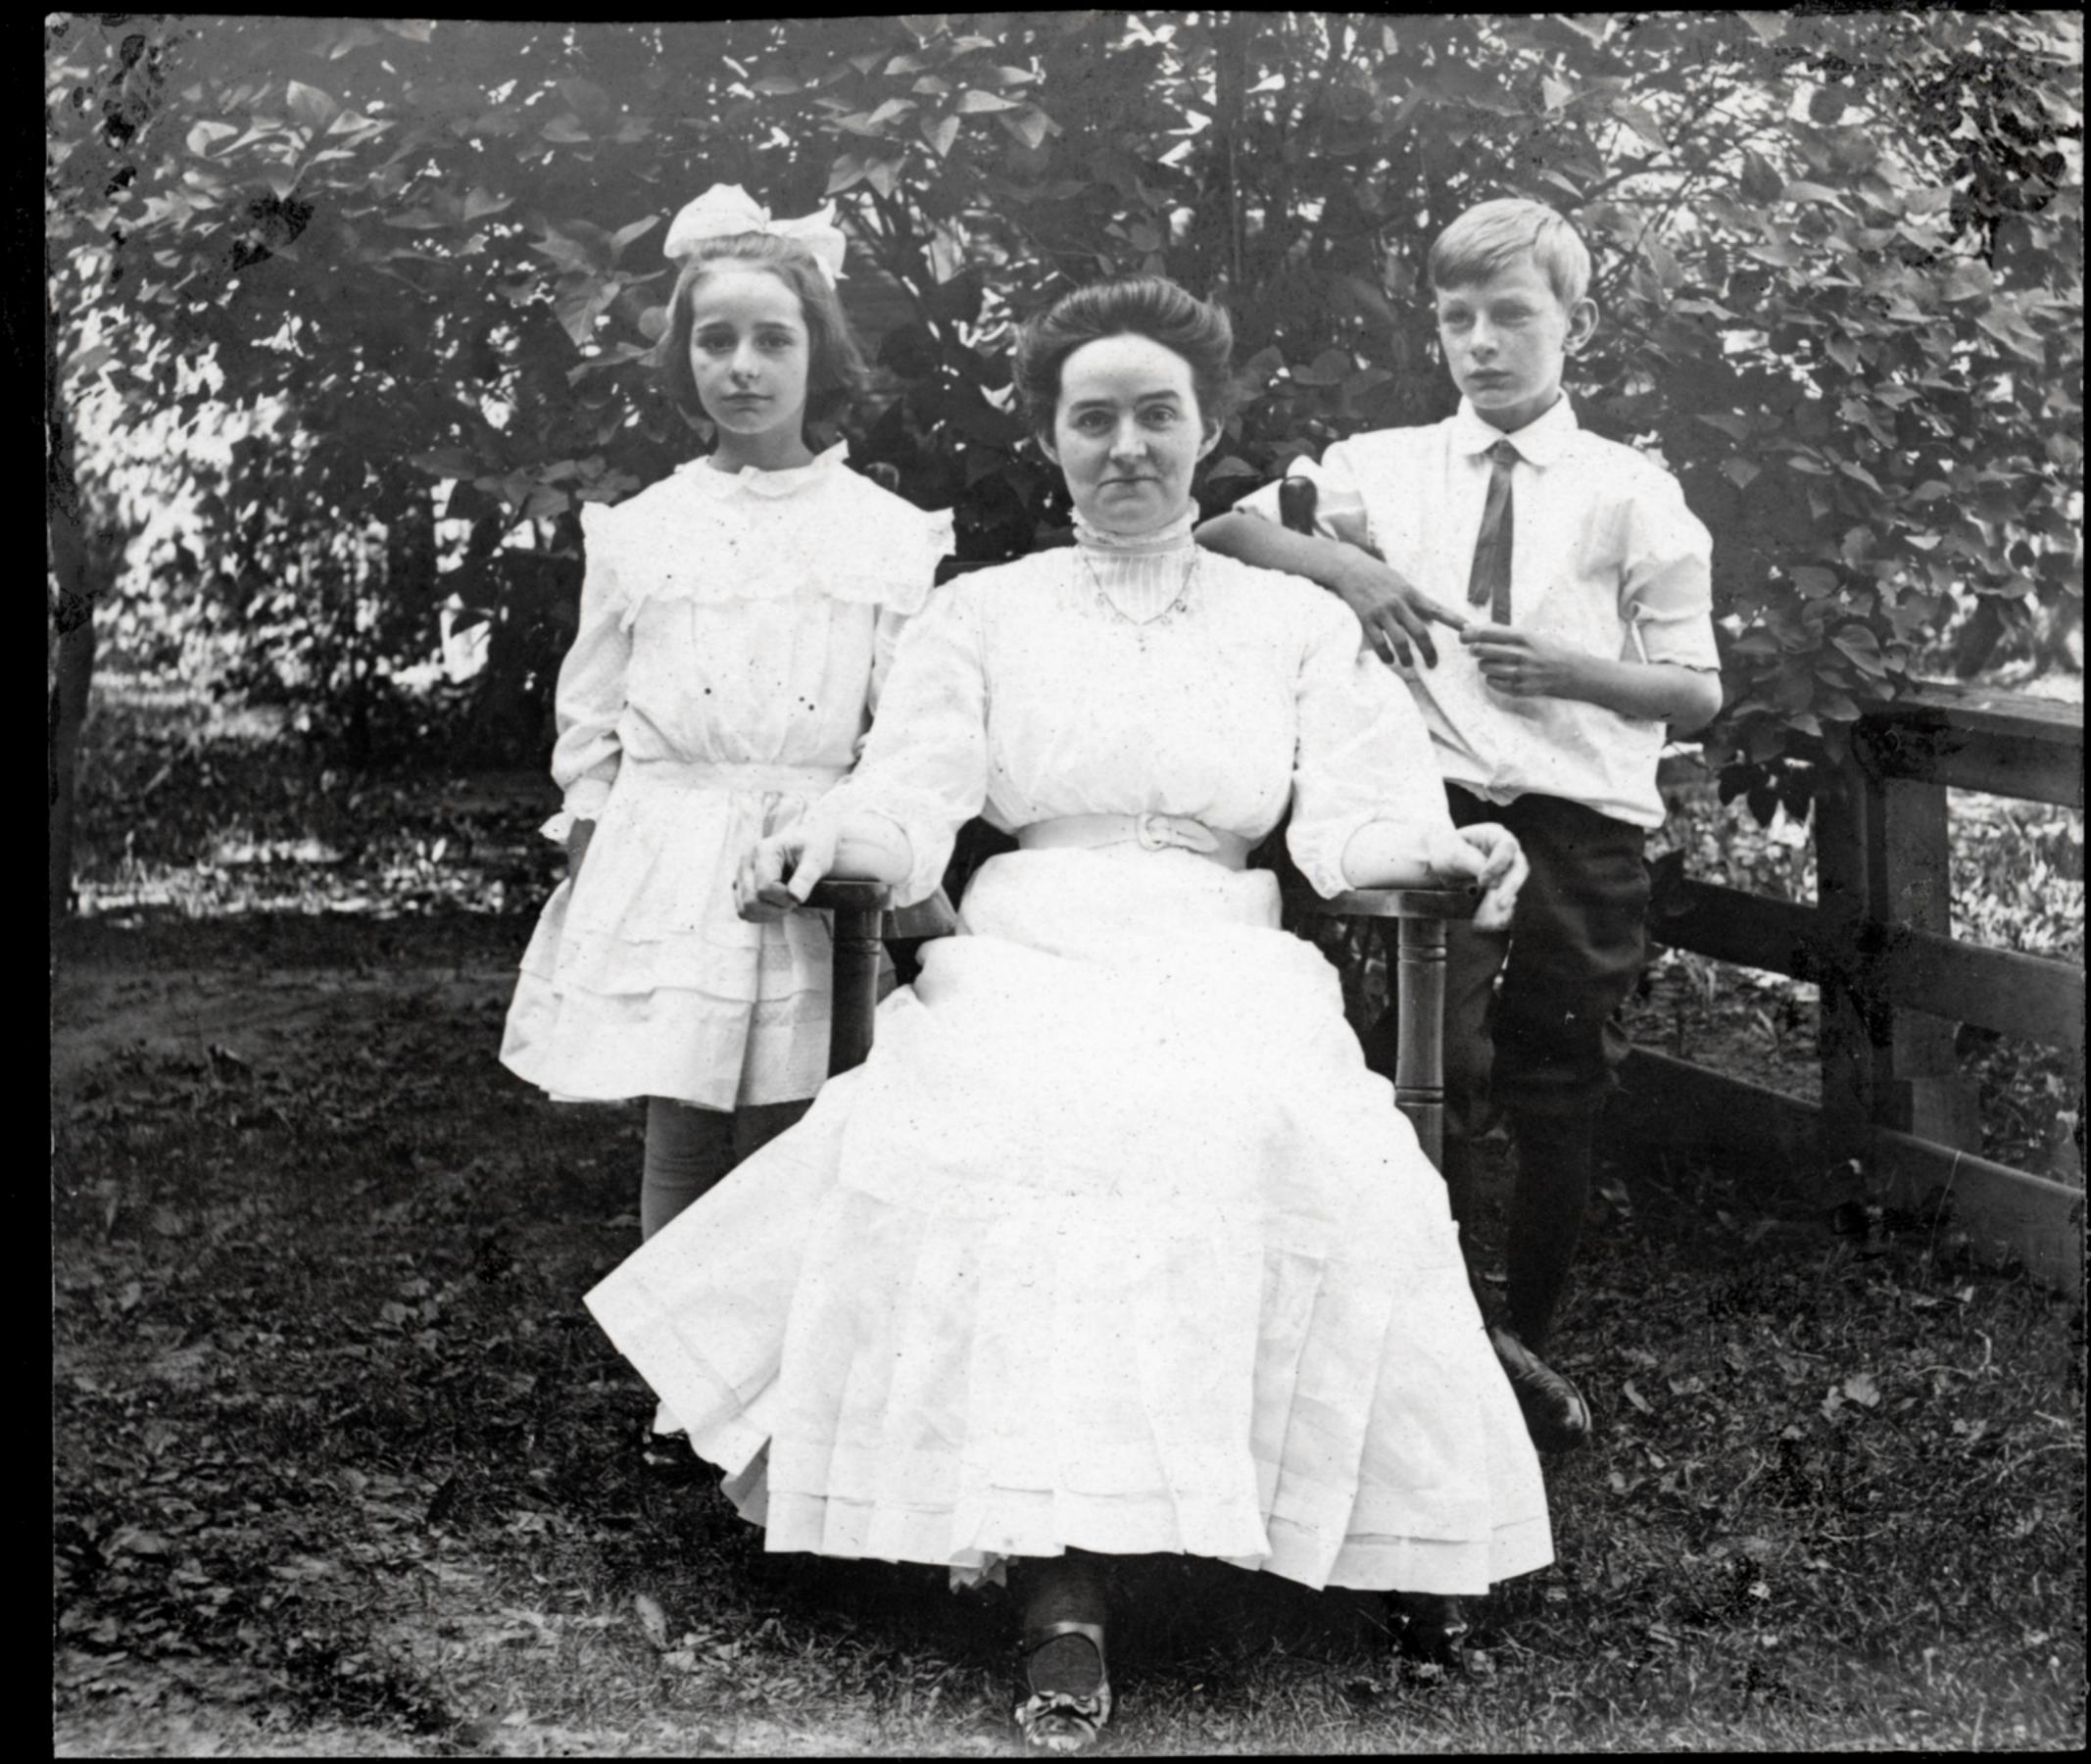

## Introduction

This is a very unusual album. Most of the photos in it are duplicates of ones used in other family albums created by Sam and Inez Wagner. It appears to be a work-in-progress as it lacks usual captions written by Inez.

Unfortunately, there are also a few "new" ones of which I cannot identify any of them.

The 60 pages broke away from the binding during handling. This album was in a very fragile condition and the damage could not be helped.