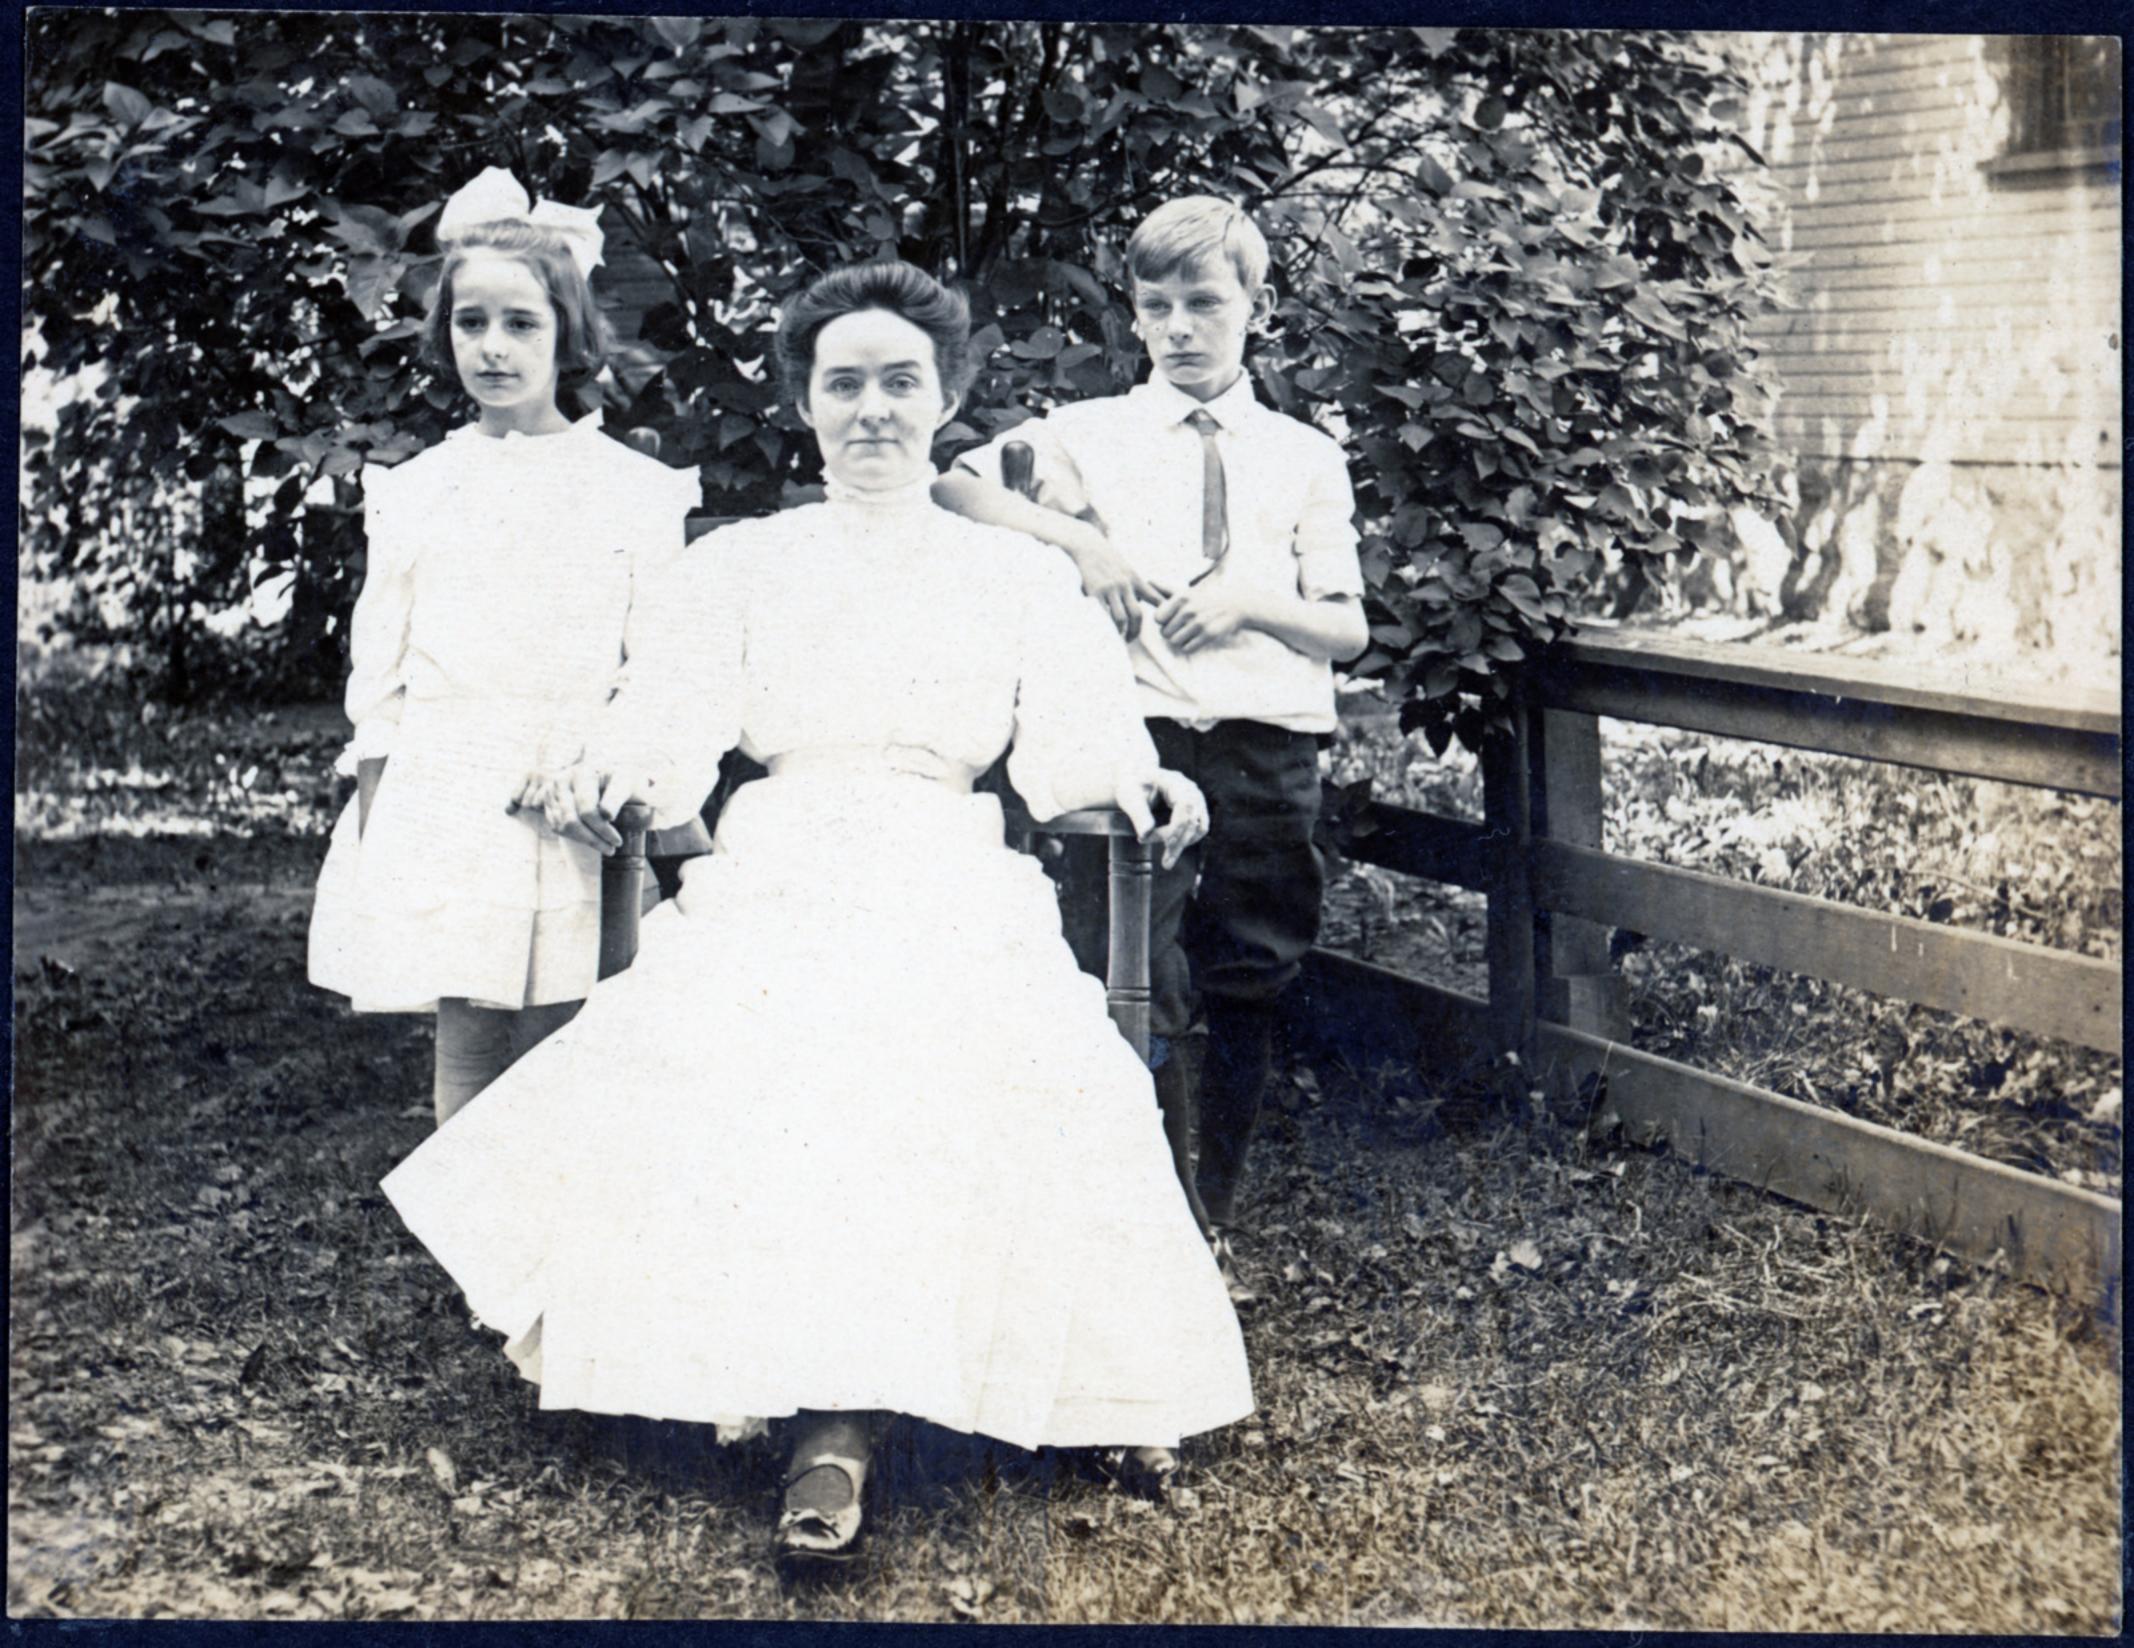

## Introduction

This is a very unusual album. Most of the photos in it are duplicates of ones used in other family albums created by Sam and Inez Wagner. It appears to be a work-in-progress as it lacks usual captions written by Inez.

Unfortunately, there are also a few "new" ones of which I cannot identify any of them.

The 60 pages broke away from the binding during handling. This album was in a very fragile condition and the damage could not be helped.